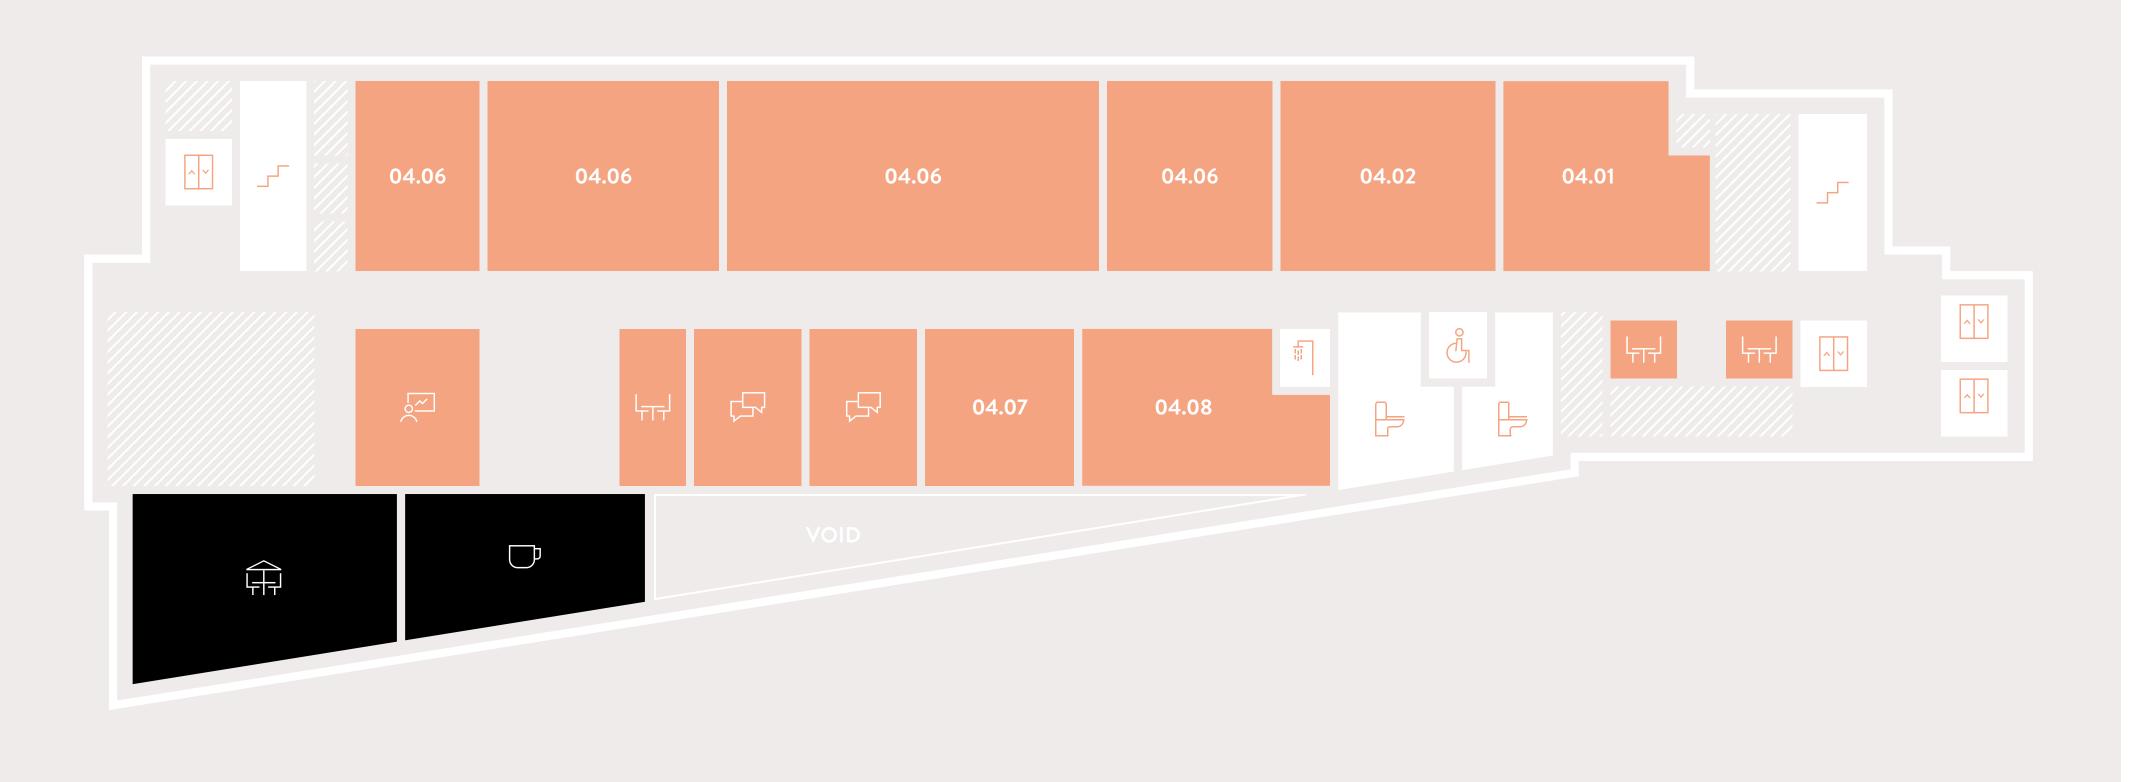

om
7 person meeting room
9 person meeting room
11 person meeting room
22 person meeting room

White: 5 rooms

8 person meeting room x2

10 person meeting room

12 person meeting room

40 person auditorium

"you're really spoilt for choice. If you want to break out of the office, out of your specific space, just pick any of the other  $\Delta RRIVE$  locations"

# Our spaces





05

#### **ARRIVE**

#### Choice of all

As well as being situated within a vibrant and creative environment of media giants and top tier amenity,  $\Delta RRIVE$  allows tenants to utilise all services and resources across their three sites throughout MediaCity.





#### **∆RRI**∇E

# Blue: Typical floor









#### **∆RRI**∇E

# Tomorrow: Typical floor



#### Key





#### **∆RRI**∇E

# White: Typical floor



Key



# Get in touch



rebekah.beere@mediacityuk.co.uk 07741 193 869