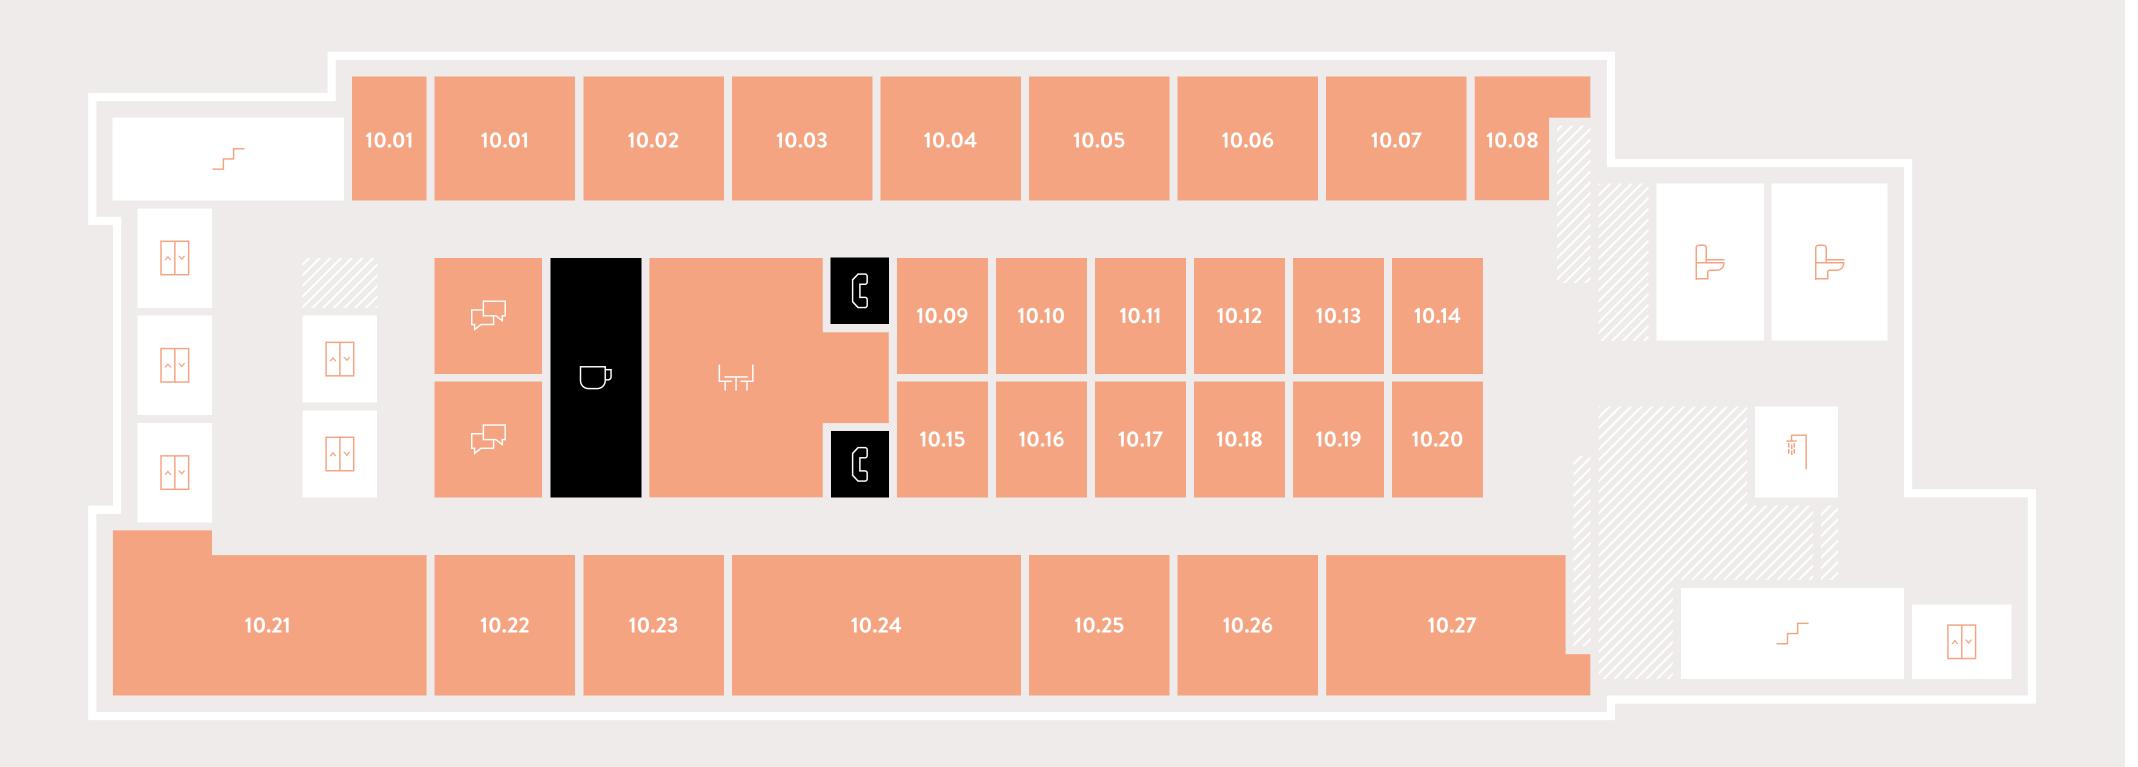

erson meeting room
15 person meeting room
20 person meeting room

#### Tomorrow: 5 rooms

4 person meeting room
7 person meeting room
9 person meeting room
11 person meeting room
22 person meeting room

White: 5 rooms

8 person meeting room x2

10 person meeting room

12 person meeting room

40 person auditorium

"you're really spoilt for choice. If you want to break out of the office, out of your specific space, just pick any of the other  $\Delta RRIVE$  locations"

# Our spaces





05

#### **ARRIVE**

#### Choice of all

As well as being situated within a vibrant and creative environment of media giants and top tier amenity,  $\Delta RRIVE$  allows tenants to utilise all services and resources across their three sites throughout MediaCity.





#### **∆RRI**∇E

# Blue: Typical floor









#### **∆RRI**∇E

# Tomorrow: Typical floor



#### Key





#### **∆RRI**∇E

# White: Typical floor



Key



# Get in touch



rebekah.beere@mediacityuk.co.uk 07741 193 869