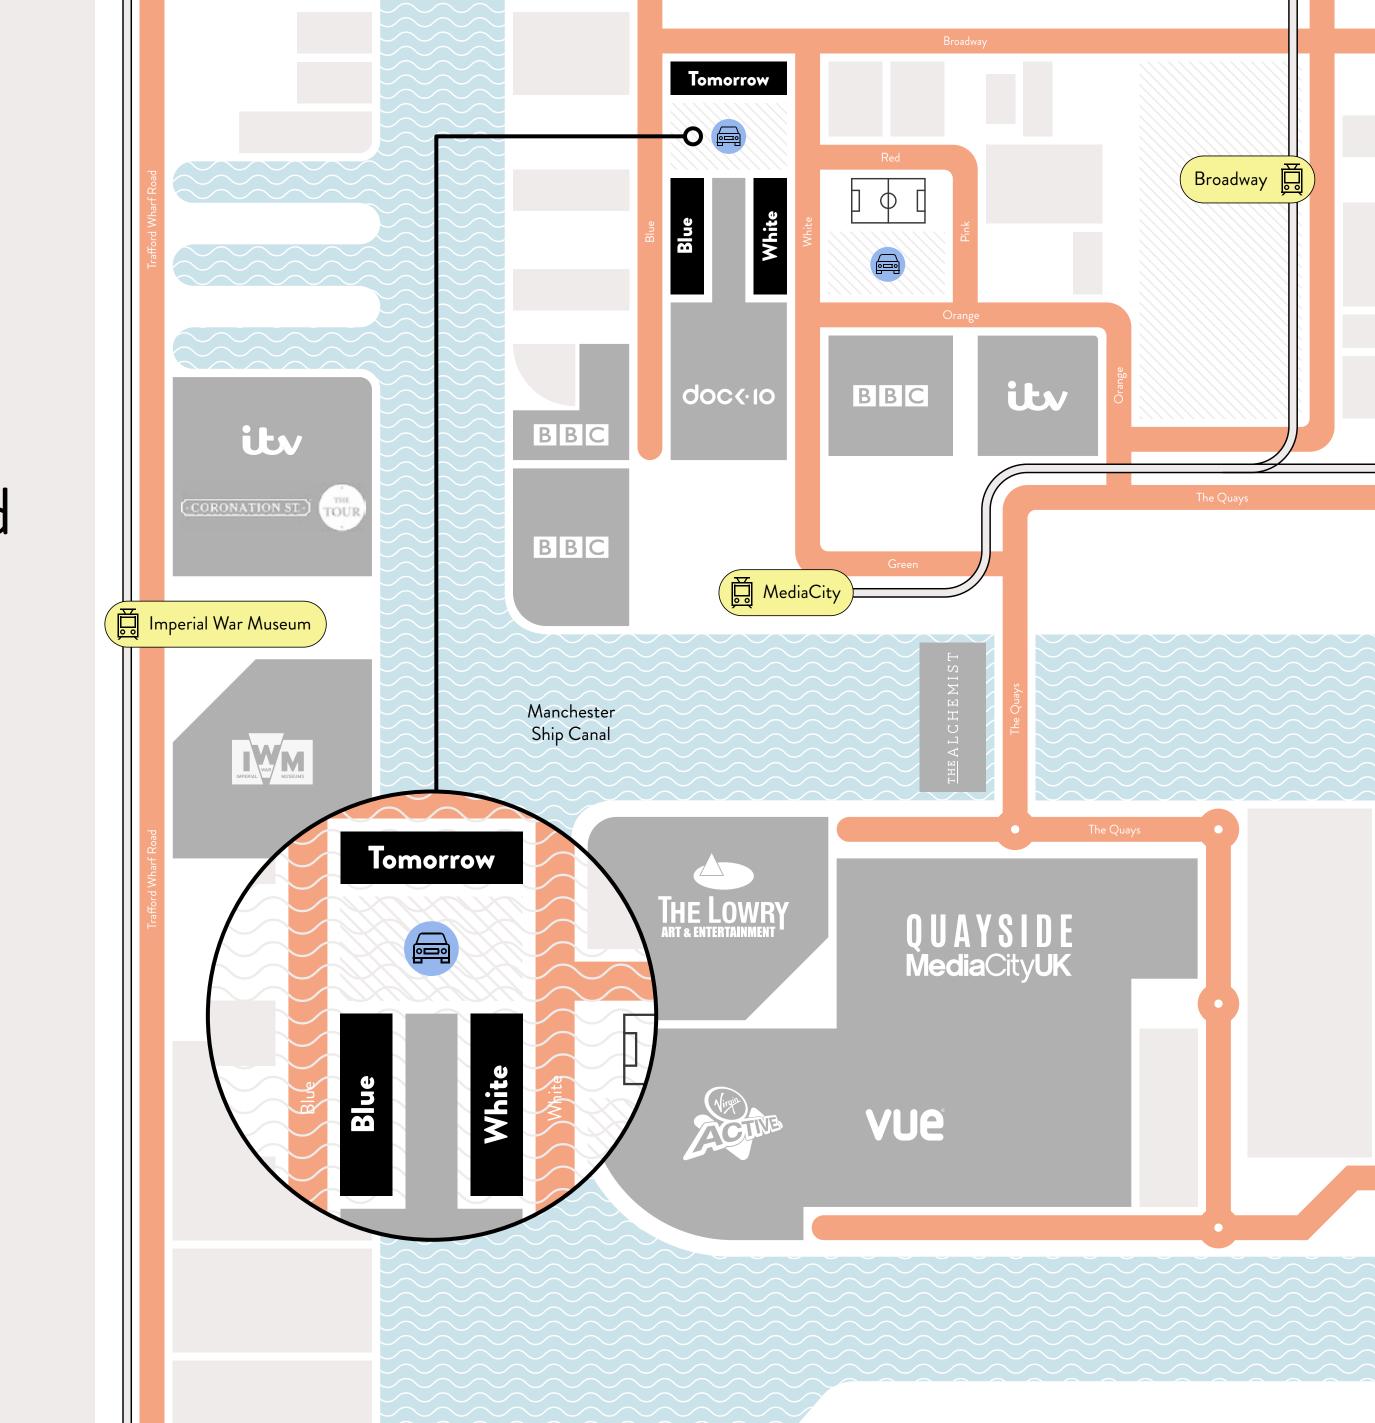

#### Choice of all

As well as being situated within a vibrant and creative environment of media giants and top tier amenity,  $\Delta RRIVE$  allows tenants to utilise all services and resources across their three sites throughout MediaCity.

#### Blue: 8 rooms

4 person meeting room **x5**12 person meeting room
15 person meeting room
20 person meeting room

#### Tomorrow: 5 rooms

4 person meeting room
7 person meeting room
9 person meeting room
11 person meeting room
22 person meeting room

White: 5 rooms

8 person meeting room x2

10 person meeting room

12 person meeting room

40 person auditorium

"you're really spoilt for choice. If you want to break out of the office, out of your specific space, just pick any of the other  $\Delta RRIVE$  locations"