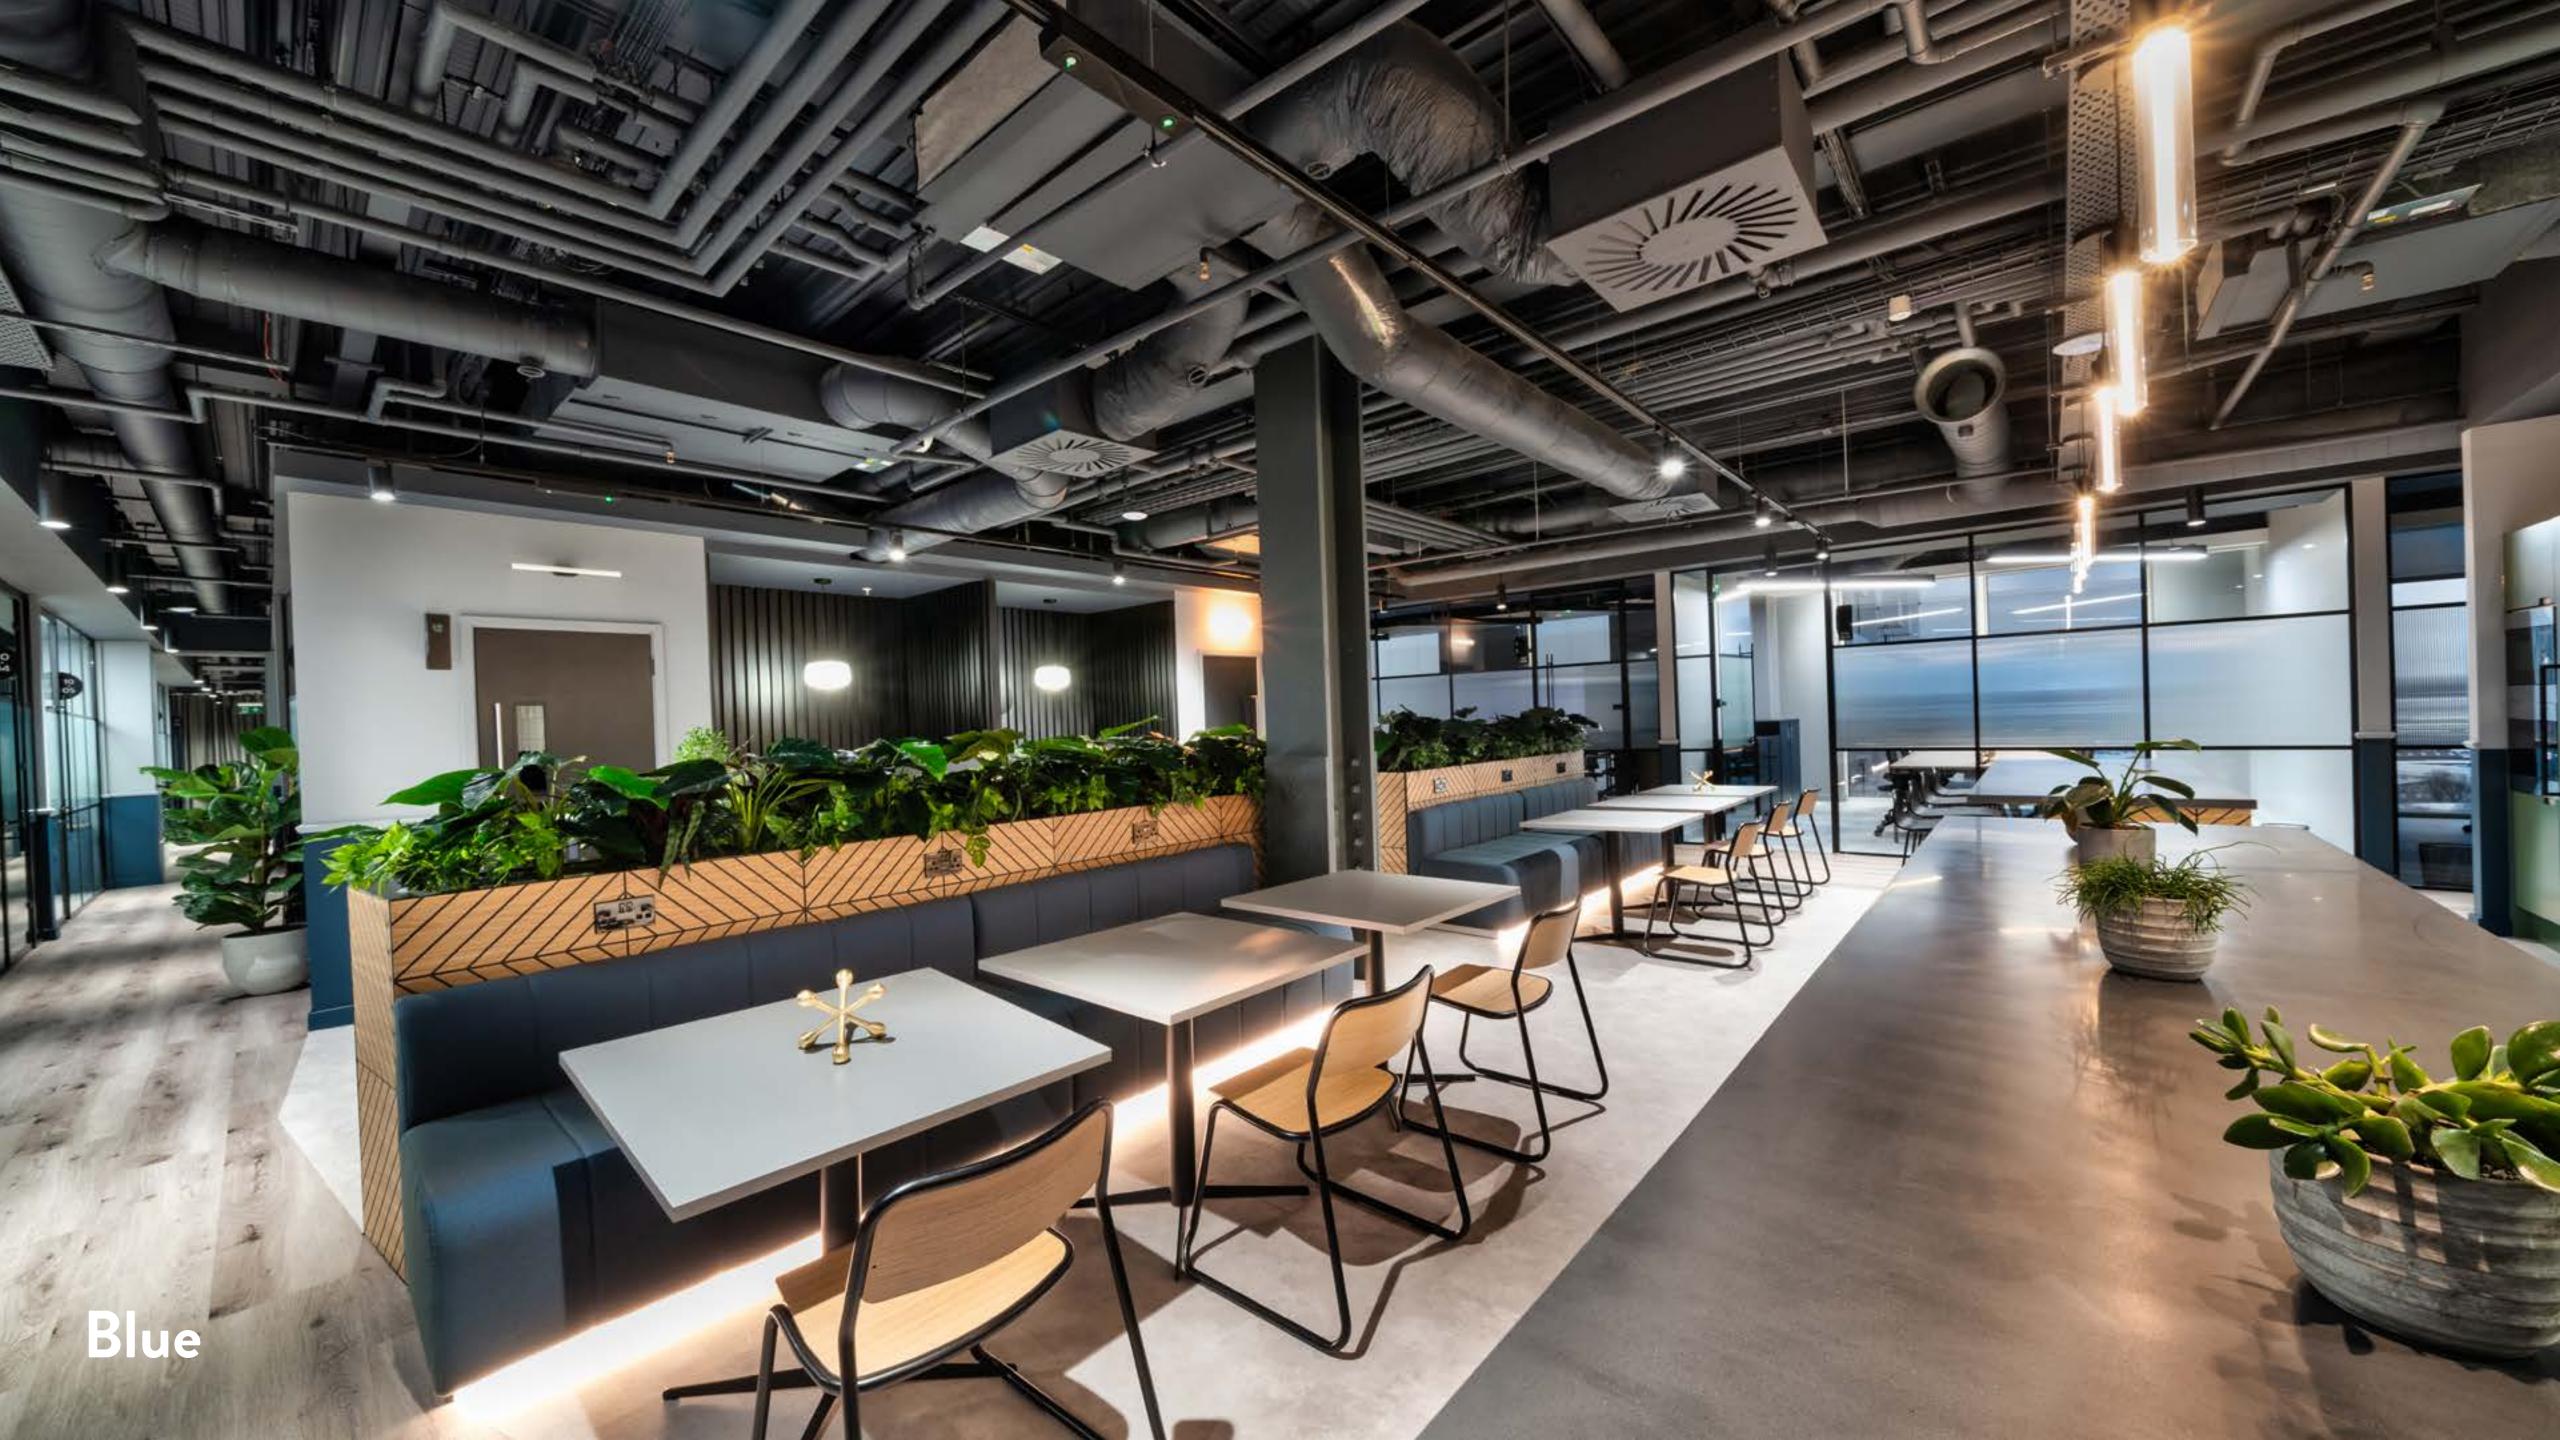

#### Blue: 8 rooms

4 person meeting room **x5**12 person meeting room
15 person meeting room
20 person meeting room

### Community

Your workspace can be as private as you want but you've always got the community around. Our workspaces are designed to create an atmosphere where you can just bump into someone in the corridor, have a little chat and build strong professional relationships. The community is one of the many ways we help you grow.