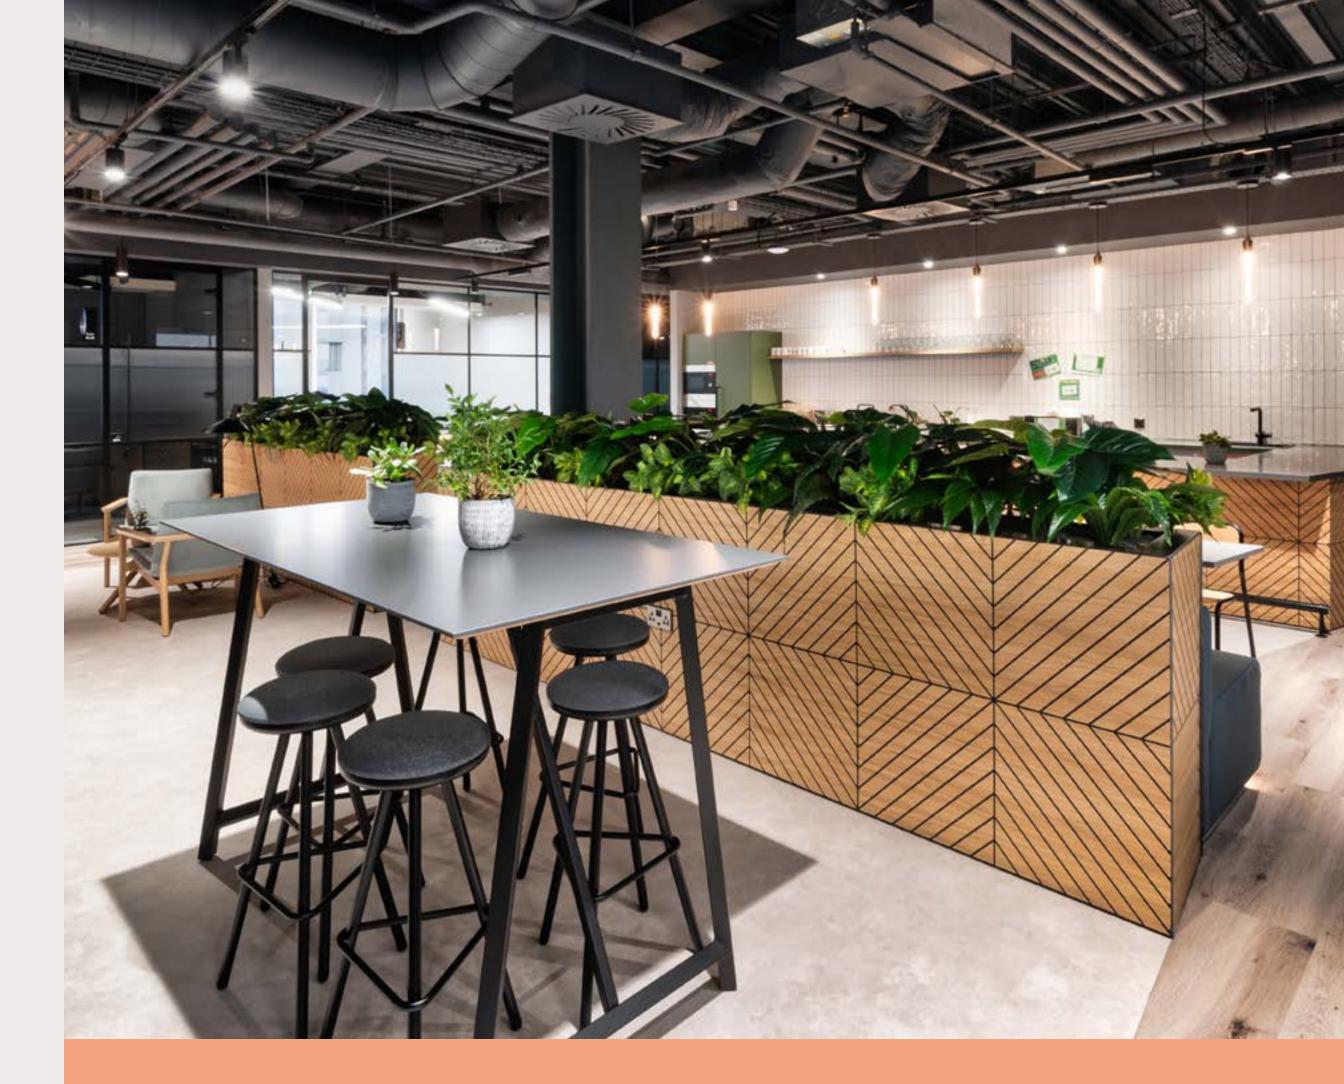

### Community

Your workspace can be as private as you want but you've always got the community around. Our workspaces are designed to create an atmosphere where you can just bump into someone in the corridor, have a little chat and build strong professional relationships. The community is one of the many ways we help you grow.

## Nurturing

To create a growing and dynamic place it's down to us to make the day to day special. We like to create a real buzz whether that is through organising yoga and well-being events or decorating the office to celebrate all occasions. We understand it's these things that can help bring a smile and create a positive environment.