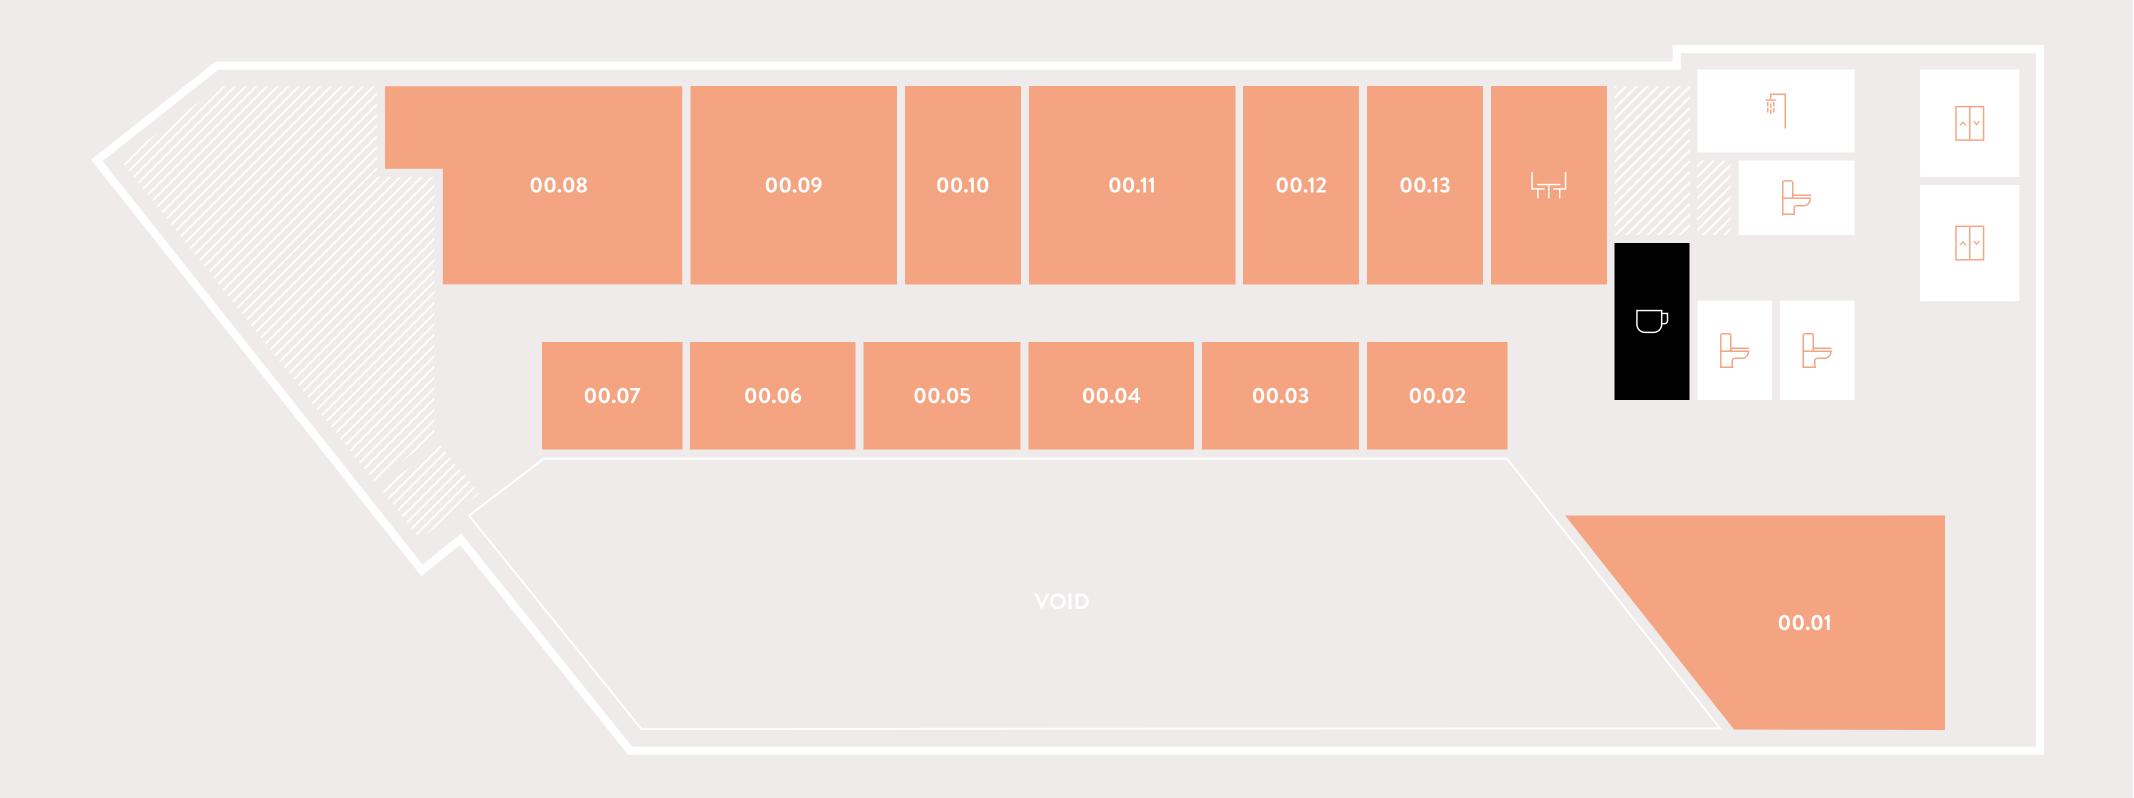

meeting room

#### Tomorrow: 5 rooms

4 person meeting room
7 person meeting room
9 person meeting room
11 person meeting room
22 person meeting room

White: 5 rooms

8 person meeting room x2

10 person meeting room

12 person meeting room

40 person auditorium

"you're really spoilt for choice. If you want to break out of the office, out of your specific space, just pick any of the other  $\Delta RRIVE$  locations"

# Our spaces





05

#### **ARRIVE**

#### Choice of all

As well as being situated within a vibrant and creative environment of media giants and top tier amenity,  $\Delta RRIVE$  allows tenants to utilise all services and resources across their three sites throughout MediaCity.





#### **∆RRI**∇E

# Blue: Typical floor









#### **∆RRI**∇E

# Tomorrow: Typical floor



#### Key





#### **∆RRI**∇E

# White: Typical floor



Key



# Get in touch



rebekah.beere@mediacityuk.co.uk 07741 193 869