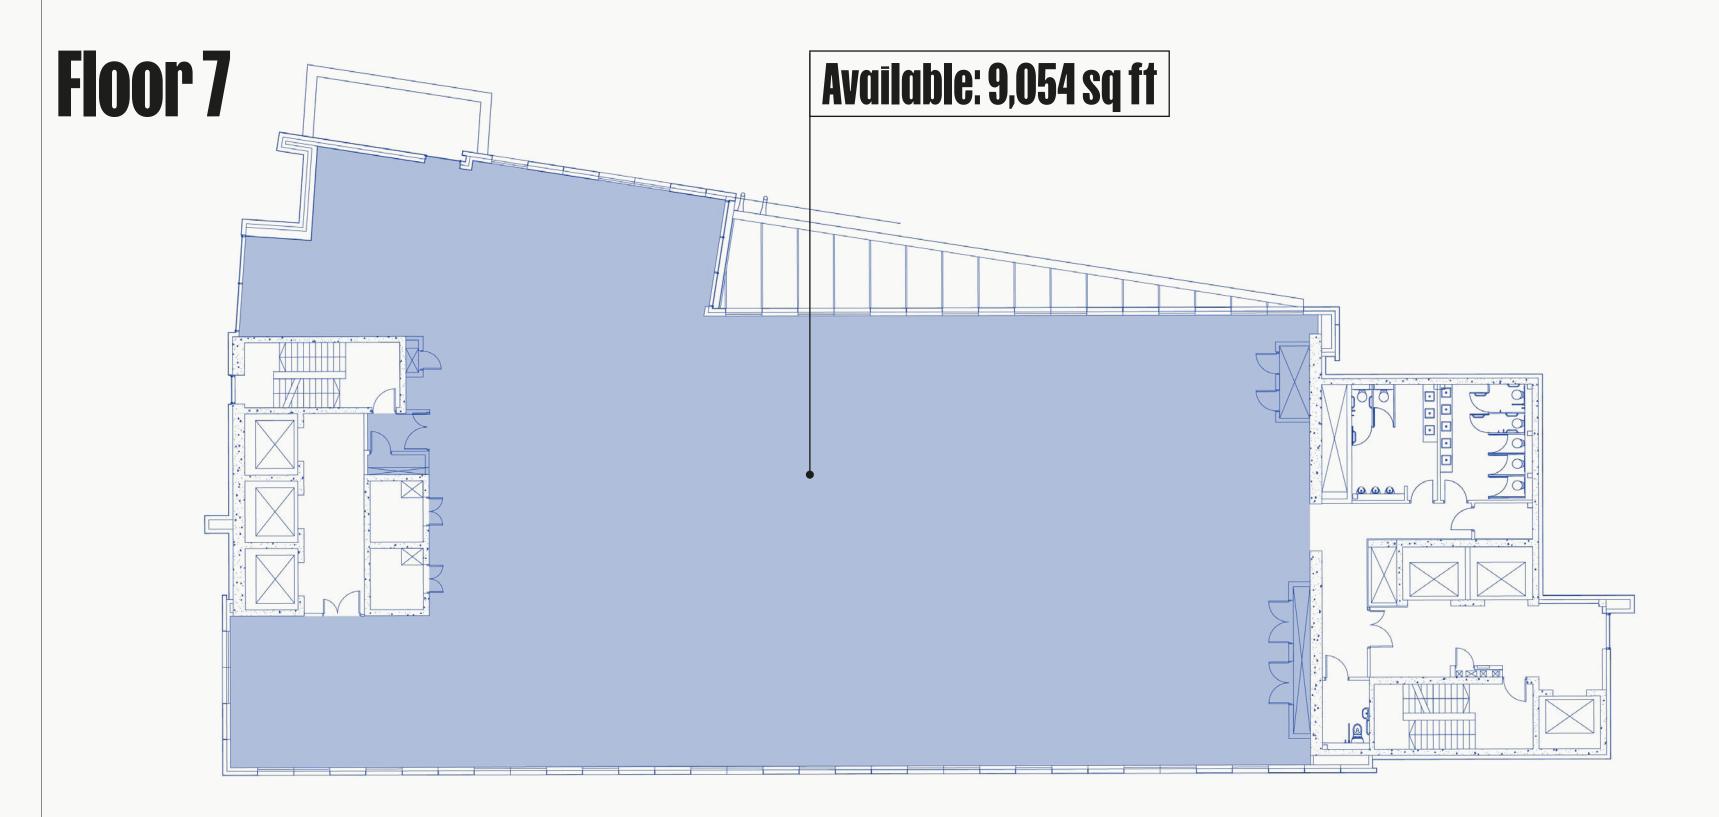

## **Floor 16**

## Avaīlable: 8,158 sq ft

- 24- hour access
- LED lighting
- Full access raised floors
- Suspended ceiling
- 2.8m floor to ceiling height