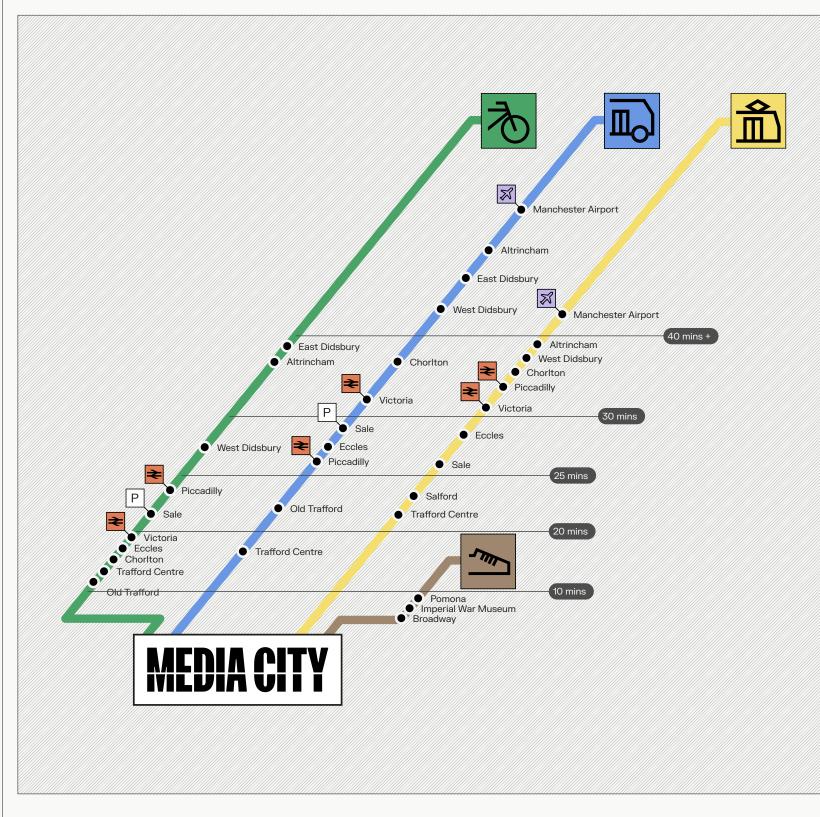

### **A connected** city

Greater Manchester is one of the biggest city regions in the UK, and we're right at its heart. Take space here and find yourself ten minutes from Manchester city centre, and just two minutes from the motorway network. And with three dedicated Metrolink stations – the biggest light rail system in the UK – your teams will love their easy commutes.

### Proximity Map

#### Tram

| Trafford Centre       | 10 mins |
|-----------------------|---------|
| Cornbrook             | 15 mins |
| Salford               | 17 mins |
| Eccles                | 19 mins |
| St Peter's Square     | 21 mins |
| Manchester Piccadilly | 27 mins |
| Sale                  | 27 mins |
| Chorlton              | 27 mins |
| East Didsbury         | 28 mins |
| Victoria              | 32 mins |
| Altrincham            | 37 mins |
| Manchester Airport    | 53 mins |
|                       |         |

#### Bus

| Cornbrook             | 15 mins |
|-----------------------|---------|
| Salford               | 23 mins |
| Trafford Centre       | 27 mins |
| St Peter's Square     | 33 mins |
| Manchester Piccadilly | 40 mins |
| Eccles                | 42 mins |
| Victoria              | 43 mins |
| Chorlton              | 48 mins |
| Sale                  | 50 mins |
| East Didsbury         | 1 hr +  |
| Altrincham            | 1 hr +  |
| Manchester Airport    | 1 hr +  |
|                       |         |

MediaCity is a two-minute drive from Junctions 2 and 3 on the M602, which links to the wider motorway network.