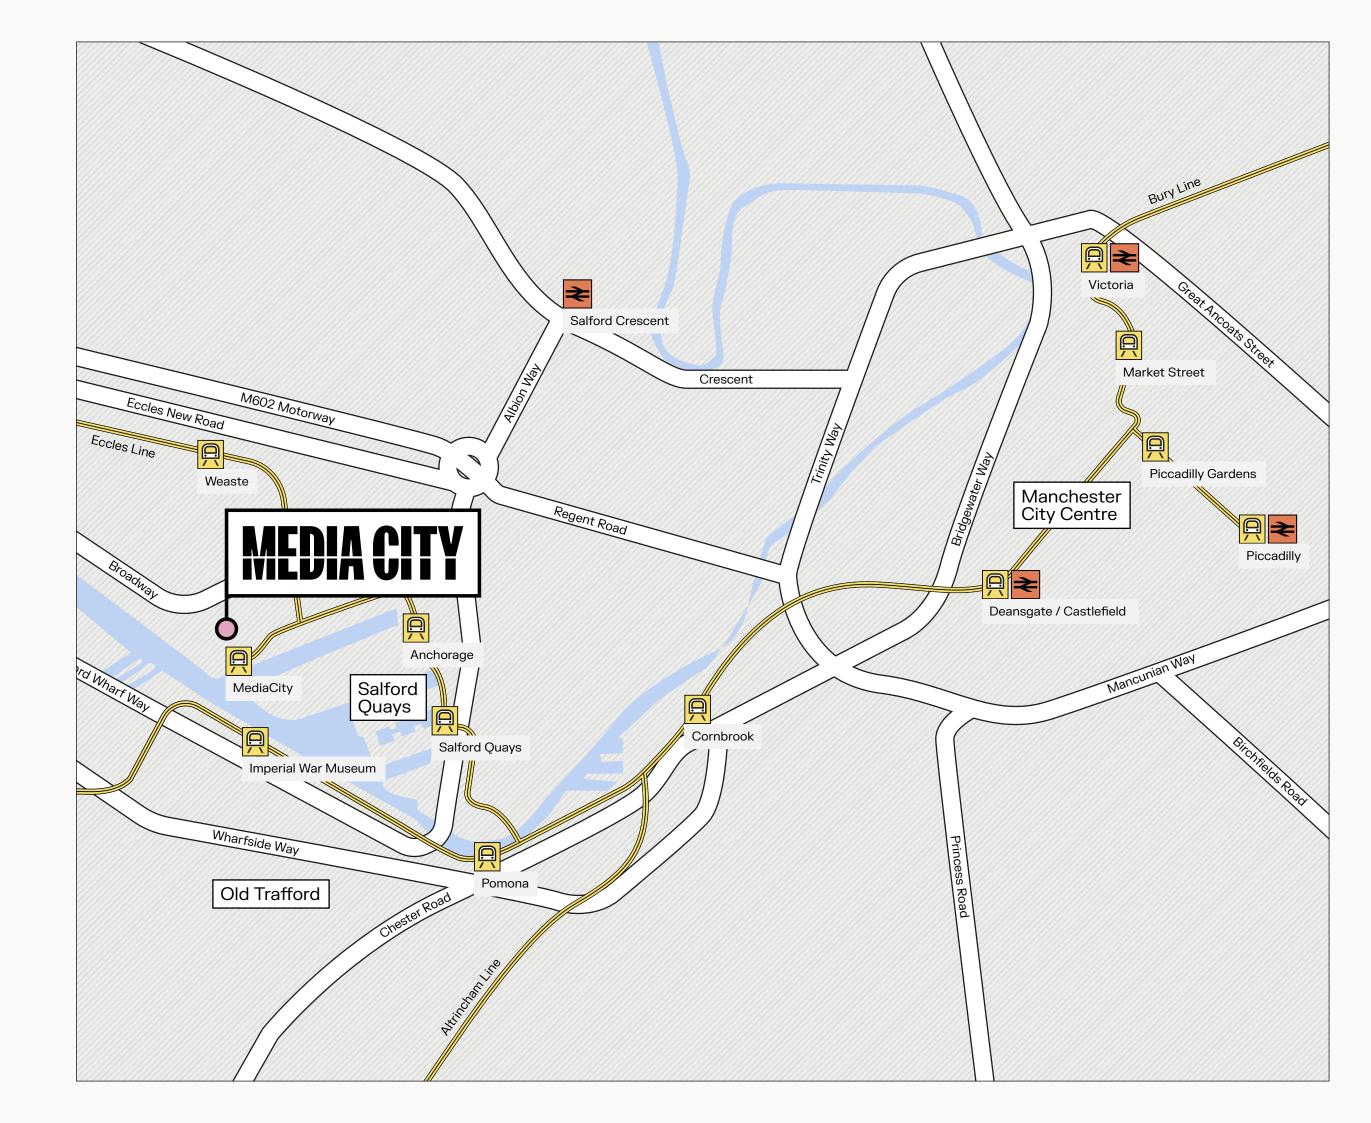

### **A connected** city

Greater Manchester is one of the biggest city regions in the UK, and we're right at its heart. Take space here and find yourself ten minutes from Manchester city centre, and just two minutes from the motorway network. And with three dedicated Metrolink stations – the biggest light rail system in the UK – your teams will love their easy commutes.

### Proximity Map

MediaCity is a two-minute drive from Junctions 2 and 3 on the M602, which links to the wider motorway network.

### Local **connectivity**