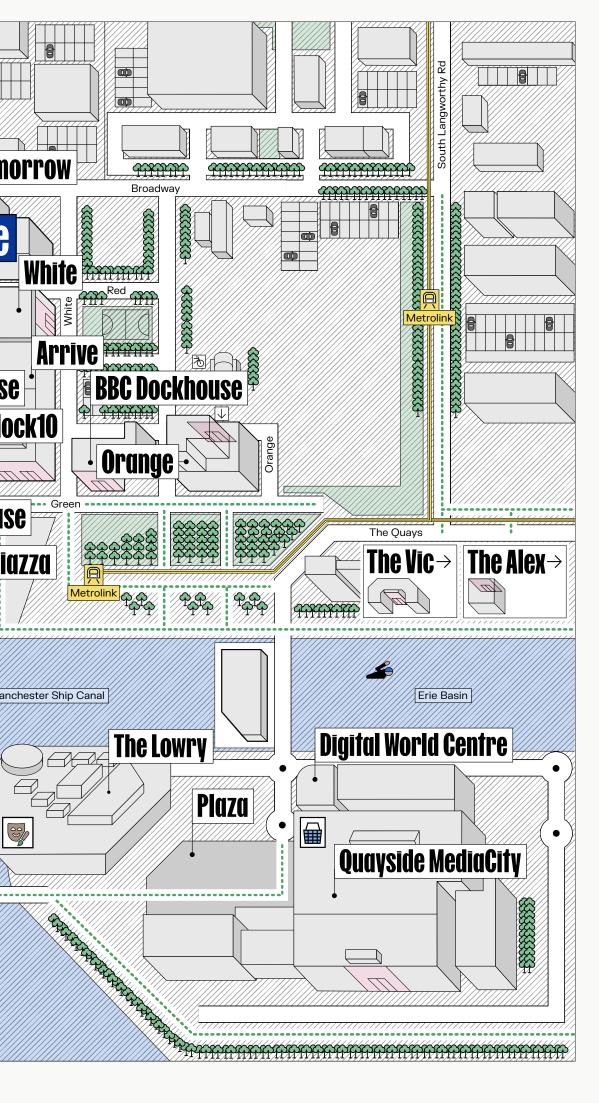

### Proximity Map

MediaCity is a two-minute drive from Junctions 2 and 3 on the M602, which links to the wider motorway network.