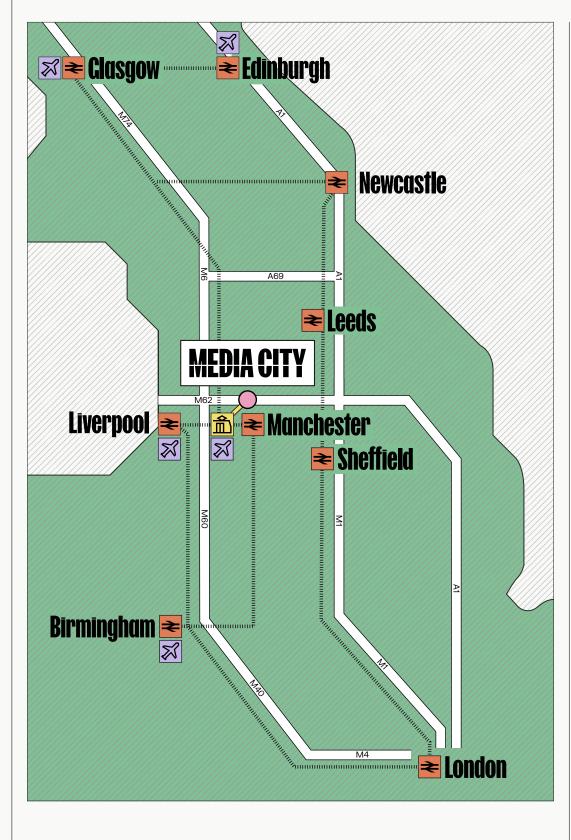

# Regional travel times

| Manchester-MediaCity |                                                                                                                                                                                                                                                                                                                                                                                                                                                                                                                                                                                                                                                                                                                                                                                                                                                                                                                                                                                                                                                                                                                                                                                                                                                                                                                                                                                                                                                                                                                                                                                                                                                                                                                                                                                                                                                                                                                                                                                                                                                                                                                                |                    |  |  |  |
|----------------------|--------------------------------------------------------------------------------------------------------------------------------------------------------------------------------------------------------------------------------------------------------------------------------------------------------------------------------------------------------------------------------------------------------------------------------------------------------------------------------------------------------------------------------------------------------------------------------------------------------------------------------------------------------------------------------------------------------------------------------------------------------------------------------------------------------------------------------------------------------------------------------------------------------------------------------------------------------------------------------------------------------------------------------------------------------------------------------------------------------------------------------------------------------------------------------------------------------------------------------------------------------------------------------------------------------------------------------------------------------------------------------------------------------------------------------------------------------------------------------------------------------------------------------------------------------------------------------------------------------------------------------------------------------------------------------------------------------------------------------------------------------------------------------------------------------------------------------------------------------------------------------------------------------------------------------------------------------------------------------------------------------------------------------------------------------------------------------------------------------------------------------|--------------------|--|--|--|
| 30 mins              | 30 mins                                                                                                                                                                                                                                                                                                                                                                                                                                                                                                                                                                                                                                                                                                                                                                                                                                                                                                                                                                                                                                                                                                                                                                                                                                                                                                                                                                                                                                                                                                                                                                                                                                                                                                                                                                                                                                                                                                                                                                                                                                                                                                                        |                    |  |  |  |
| Birminghar           | Birmingham–MediaCity                                                                                                                                                                                                                                                                                                                                                                                                                                                                                                                                                                                                                                                                                                                                                                                                                                                                                                                                                                                                                                                                                                                                                                                                                                                                                                                                                                                                                                                                                                                                                                                                                                                                                                                                                                                                                                                                                                                                                                                                                                                                                                           |                    |  |  |  |
| 2 hr 6 mins          | 1 hr 46 mins                                                                                                                                                                                                                                                                                                                                                                                                                                                                                                                                                                                                                                                                                                                                                                                                                                                                                                                                                                                                                                                                                                                                                                                                                                                                                                                                                                                                                                                                                                                                                                                                                                                                                                                                                                                                                                                                                                                                                                                                                                                                                                                   |                    |  |  |  |
| Edinburgh–MediaCity  |                                                                                                                                                                                                                                                                                                                                                                                                                                                                                                                                                                                                                                                                                                                                                                                                                                                                                                                                                                                                                                                                                                                                                                                                                                                                                                                                                                                                                                                                                                                                                                                                                                                                                                                                                                                                                                                                                                                                                                                                                                                                                                                                |                    |  |  |  |
| 4 hr 7 mins          | The second secon | <b>%</b><br>3 hr + |  |  |  |
| Glasgow–MediaCity    |                                                                                                                                                                                                                                                                                                                                                                                                                                                                                                                                                                                                                                                                                                                                                                                                                                                                                                                                                                                                                                                                                                                                                                                                                                                                                                                                                                                                                                                                                                                                                                                                                                                                                                                                                                                                                                                                                                                                                                                                                                                                                                                                |                    |  |  |  |
| 1 hr 46 mins         | 2 hr 6 mins                                                                                                                                                                                                                                                                                                                                                                                                                                                                                                                                                                                                                                                                                                                                                                                                                                                                                                                                                                                                                                                                                                                                                                                                                                                                                                                                                                                                                                                                                                                                                                                                                                                                                                                                                                                                                                                                                                                                                                                                                                                                                                                    | <b>%</b><br>3 hr + |  |  |  |
| Leeds-MediaCity      |                                                                                                                                                                                                                                                                                                                                                                                                                                                                                                                                                                                                                                                                                                                                                                                                                                                                                                                                                                                                                                                                                                                                                                                                                                                                                                                                                                                                                                                                                                                                                                                                                                                                                                                                                                                                                                                                                                                                                                                                                                                                                                                                |                    |  |  |  |
| 1 hr 6 mins          | 1 hr 36 mins                                                                                                                                                                                                                                                                                                                                                                                                                                                                                                                                                                                                                                                                                                                                                                                                                                                                                                                                                                                                                                                                                                                                                                                                                                                                                                                                                                                                                                                                                                                                                                                                                                                                                                                                                                                                                                                                                                                                                                                                                                                                                                                   |                    |  |  |  |
| Liverpool-MediaCity  |                                                                                                                                                                                                                                                                                                                                                                                                                                                                                                                                                                                                                                                                                                                                                                                                                                                                                                                                                                                                                                                                                                                                                                                                                                                                                                                                                                                                                                                                                                                                                                                                                                                                                                                                                                                                                                                                                                                                                                                                                                                                                                                                |                    |  |  |  |
| hr 12 mins           | ►<br>54 mins                                                                                                                                                                                                                                                                                                                                                                                                                                                                                                                                                                                                                                                                                                                                                                                                                                                                                                                                                                                                                                                                                                                                                                                                                                                                                                                                                                                                                                                                                                                                                                                                                                                                                                                                                                                                                                                                                                                                                                                                                                                                                                                   |                    |  |  |  |
| Newcastle-MediaCity  |                                                                                                                                                                                                                                                                                                                                                                                                                                                                                                                                                                                                                                                                                                                                                                                                                                                                                                                                                                                                                                                                                                                                                                                                                                                                                                                                                                                                                                                                                                                                                                                                                                                                                                                                                                                                                                                                                                                                                                                                                                                                                                                                |                    |  |  |  |
| 2 hr 39 mins         | 2 hr 52 mins                                                                                                                                                                                                                                                                                                                                                                                                                                                                                                                                                                                                                                                                                                                                                                                                                                                                                                                                                                                                                                                                                                                                                                                                                                                                                                                                                                                                                                                                                                                                                                                                                                                                                                                                                                                                                                                                                                                                                                                                                                                                                                                   |                    |  |  |  |
| London–MediaCity     |                                                                                                                                                                                                                                                                                                                                                                                                                                                                                                                                                                                                                                                                                                                                                                                                                                                                                                                                                                                                                                                                                                                                                                                                                                                                                                                                                                                                                                                                                                                                                                                                                                                                                                                                                                                                                                                                                                                                                                                                                                                                                                                                |                    |  |  |  |
| 2 hr 39 mins         | 2 hr 52 mins                                                                                                                                                                                                                                                                                                                                                                                                                                                                                                                                                                                                                                                                                                                                                                                                                                                                                                                                                                                                                                                                                                                                                                                                                                                                                                                                                                                                                                                                                                                                                                                                                                                                                                                                                                                                                                                                                                                                                                                                                                                                                                                   |                    |  |  |  |
| Sheffield-MediaCity  |                                                                                                                                                                                                                                                                                                                                                                                                                                                                                                                                                                                                                                                                                                                                                                                                                                                                                                                                                                                                                                                                                                                                                                                                                                                                                                                                                                                                                                                                                                                                                                                                                                                                                                                                                                                                                                                                                                                                                                                                                                                                                                                                |                    |  |  |  |
| hr 35 mins           | ₹<br>53 mins                                                                                                                                                                                                                                                                                                                                                                                                                                                                                                                                                                                                                                                                                                                                                                                                                                                                                                                                                                                                                                                                                                                                                                                                                                                                                                                                                                                                                                                                                                                                                                                                                                                                                                                                                                                                                                                                                                                                                                                                                                                                                                                   |                    |  |  |  |