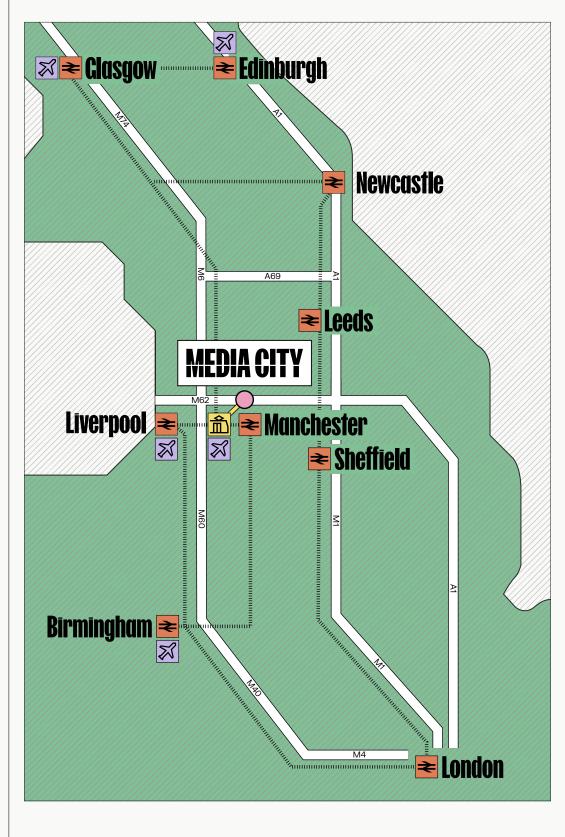

#### **A connected** city

Greater Manchester is one of the biggest city regions in the UK, and we're right at its heart. Take space here and find yourself ten minutes from Manchester city centre, and just two minutes from the motorway network. And with two dedicated Metrolink stations – the biggest light rail system in the UK – your teams will love their easy commutes.

### Proximity Map

#### Tram

| Trafford Centre       | 10 mins |
|-----------------------|---------|
| Cornbrook             | 15 mins |
| Salford               | 17 mins |
| Eccles                | 19 mins |
| St Peter's Square     | 21 mins |
| Manchester Piccadilly | 27 mins |
| Sale                  | 27 mins |
| Chorlton              | 27 mins |
| East Didsbury         | 28 mins |
| Victoria              | 32 mins |
| Altrincham            | 37 mins |
| Manchester Airport    | 53 mins |
|                       |         |

#### Bus

| Cornbrook             | 15 mins |
|-----------------------|---------|
| Salford               | 23 mins |
| Trafford Centre       | 27 mins |
| St Peter's Square     | 33 mins |
| Manchester Piccadilly | 40 mins |
| Eccles                | 42 mins |
| Victoria              | 43 mins |
| Chorlton              | 48 mins |
| Sale                  | 50 mins |
| East Didsbury         | 1 hr +  |
| Altrincham            | 1 hr +  |
| Manchester Airport    | 1 hr +  |
|                       |         |

MediaCityUK is a two-minute drive from Junctions 2 and 3 on the M602, which links to the wider motorway network.

#### Regional travel times

| Manchester-MediaCity |                                                                                                                                                                                                                                                                                                                                                                                                                                                                                                                                                                                                                                                                                                                                                                                                                                                                                                                                                                                                                                                                                                                                                                                                                                                                                                                                                                                                                                                                                                                                                                                                                                                                                                                                                                                                                                                                                                                                                                                                                                                                                                                                |                    |  |  |  |
|----------------------|--------------------------------------------------------------------------------------------------------------------------------------------------------------------------------------------------------------------------------------------------------------------------------------------------------------------------------------------------------------------------------------------------------------------------------------------------------------------------------------------------------------------------------------------------------------------------------------------------------------------------------------------------------------------------------------------------------------------------------------------------------------------------------------------------------------------------------------------------------------------------------------------------------------------------------------------------------------------------------------------------------------------------------------------------------------------------------------------------------------------------------------------------------------------------------------------------------------------------------------------------------------------------------------------------------------------------------------------------------------------------------------------------------------------------------------------------------------------------------------------------------------------------------------------------------------------------------------------------------------------------------------------------------------------------------------------------------------------------------------------------------------------------------------------------------------------------------------------------------------------------------------------------------------------------------------------------------------------------------------------------------------------------------------------------------------------------------------------------------------------------------|--------------------|--|--|--|
| <b>企</b><br>30 mins  | 30 mins                                                                                                                                                                                                                                                                                                                                                                                                                                                                                                                                                                                                                                                                                                                                                                                                                                                                                                                                                                                                                                                                                                                                                                                                                                                                                                                                                                                                                                                                                                                                                                                                                                                                                                                                                                                                                                                                                                                                                                                                                                                                                                                        | <u>.</u>           |  |  |  |
| Birmingham–MediaCity |                                                                                                                                                                                                                                                                                                                                                                                                                                                                                                                                                                                                                                                                                                                                                                                                                                                                                                                                                                                                                                                                                                                                                                                                                                                                                                                                                                                                                                                                                                                                                                                                                                                                                                                                                                                                                                                                                                                                                                                                                                                                                                                                |                    |  |  |  |
| 2 hr 6 mins          | 1 hr 46 mins                                                                                                                                                                                                                                                                                                                                                                                                                                                                                                                                                                                                                                                                                                                                                                                                                                                                                                                                                                                                                                                                                                                                                                                                                                                                                                                                                                                                                                                                                                                                                                                                                                                                                                                                                                                                                                                                                                                                                                                                                                                                                                                   |                    |  |  |  |
| Edinburgh–MediaCity  |                                                                                                                                                                                                                                                                                                                                                                                                                                                                                                                                                                                                                                                                                                                                                                                                                                                                                                                                                                                                                                                                                                                                                                                                                                                                                                                                                                                                                                                                                                                                                                                                                                                                                                                                                                                                                                                                                                                                                                                                                                                                                                                                |                    |  |  |  |
| 4 hr 7 mins          | The second secon | <b>%</b><br>3 hr + |  |  |  |
| Glasgow–MediaCity    |                                                                                                                                                                                                                                                                                                                                                                                                                                                                                                                                                                                                                                                                                                                                                                                                                                                                                                                                                                                                                                                                                                                                                                                                                                                                                                                                                                                                                                                                                                                                                                                                                                                                                                                                                                                                                                                                                                                                                                                                                                                                                                                                |                    |  |  |  |
| hr 46 mins           | 2 hr 6 mins                                                                                                                                                                                                                                                                                                                                                                                                                                                                                                                                                                                                                                                                                                                                                                                                                                                                                                                                                                                                                                                                                                                                                                                                                                                                                                                                                                                                                                                                                                                                                                                                                                                                                                                                                                                                                                                                                                                                                                                                                                                                                                                    | <b>3</b> hr +      |  |  |  |
| Leeds-Me             | diaCity                                                                                                                                                                                                                                                                                                                                                                                                                                                                                                                                                                                                                                                                                                                                                                                                                                                                                                                                                                                                                                                                                                                                                                                                                                                                                                                                                                                                                                                                                                                                                                                                                                                                                                                                                                                                                                                                                                                                                                                                                                                                                                                        |                    |  |  |  |
| hr 6 mins            | 1 hr 36 mins                                                                                                                                                                                                                                                                                                                                                                                                                                                                                                                                                                                                                                                                                                                                                                                                                                                                                                                                                                                                                                                                                                                                                                                                                                                                                                                                                                                                                                                                                                                                                                                                                                                                                                                                                                                                                                                                                                                                                                                                                                                                                                                   |                    |  |  |  |
| Liverpool–MediaCity  |                                                                                                                                                                                                                                                                                                                                                                                                                                                                                                                                                                                                                                                                                                                                                                                                                                                                                                                                                                                                                                                                                                                                                                                                                                                                                                                                                                                                                                                                                                                                                                                                                                                                                                                                                                                                                                                                                                                                                                                                                                                                                                                                |                    |  |  |  |
| hr 12 mins           | 54 mins                                                                                                                                                                                                                                                                                                                                                                                                                                                                                                                                                                                                                                                                                                                                                                                                                                                                                                                                                                                                                                                                                                                                                                                                                                                                                                                                                                                                                                                                                                                                                                                                                                                                                                                                                                                                                                                                                                                                                                                                                                                                                                                        |                    |  |  |  |
| Newcastle-MediaCity  |                                                                                                                                                                                                                                                                                                                                                                                                                                                                                                                                                                                                                                                                                                                                                                                                                                                                                                                                                                                                                                                                                                                                                                                                                                                                                                                                                                                                                                                                                                                                                                                                                                                                                                                                                                                                                                                                                                                                                                                                                                                                                                                                |                    |  |  |  |
| 2 hr 39 mins         | 2 hr 52 mins                                                                                                                                                                                                                                                                                                                                                                                                                                                                                                                                                                                                                                                                                                                                                                                                                                                                                                                                                                                                                                                                                                                                                                                                                                                                                                                                                                                                                                                                                                                                                                                                                                                                                                                                                                                                                                                                                                                                                                                                                                                                                                                   |                    |  |  |  |
| London-MediaCity     |                                                                                                                                                                                                                                                                                                                                                                                                                                                                                                                                                                                                                                                                                                                                                                                                                                                                                                                                                                                                                                                                                                                                                                                                                                                                                                                                                                                                                                                                                                                                                                                                                                                                                                                                                                                                                                                                                                                                                                                                                                                                                                                                |                    |  |  |  |
| 2 hr 39 mins         | 2 hr 52 mins                                                                                                                                                                                                                                                                                                                                                                                                                                                                                                                                                                                                                                                                                                                                                                                                                                                                                                                                                                                                                                                                                                                                                                                                                                                                                                                                                                                                                                                                                                                                                                                                                                                                                                                                                                                                                                                                                                                                                                                                                                                                                                                   |                    |  |  |  |
| Sheffield-MediaCity  |                                                                                                                                                                                                                                                                                                                                                                                                                                                                                                                                                                                                                                                                                                                                                                                                                                                                                                                                                                                                                                                                                                                                                                                                                                                                                                                                                                                                                                                                                                                                                                                                                                                                                                                                                                                                                                                                                                                                                                                                                                                                                                                                |                    |  |  |  |
| 1 hr 35 mins         | ₹<br>53 mins                                                                                                                                                                                                                                                                                                                                                                                                                                                                                                                                                                                                                                                                                                                                                                                                                                                                                                                                                                                                                                                                                                                                                                                                                                                                                                                                                                                                                                                                                                                                                                                                                                                                                                                                                                                                                                                                                                                                                                                                                                                                                                                   |                    |  |  |  |