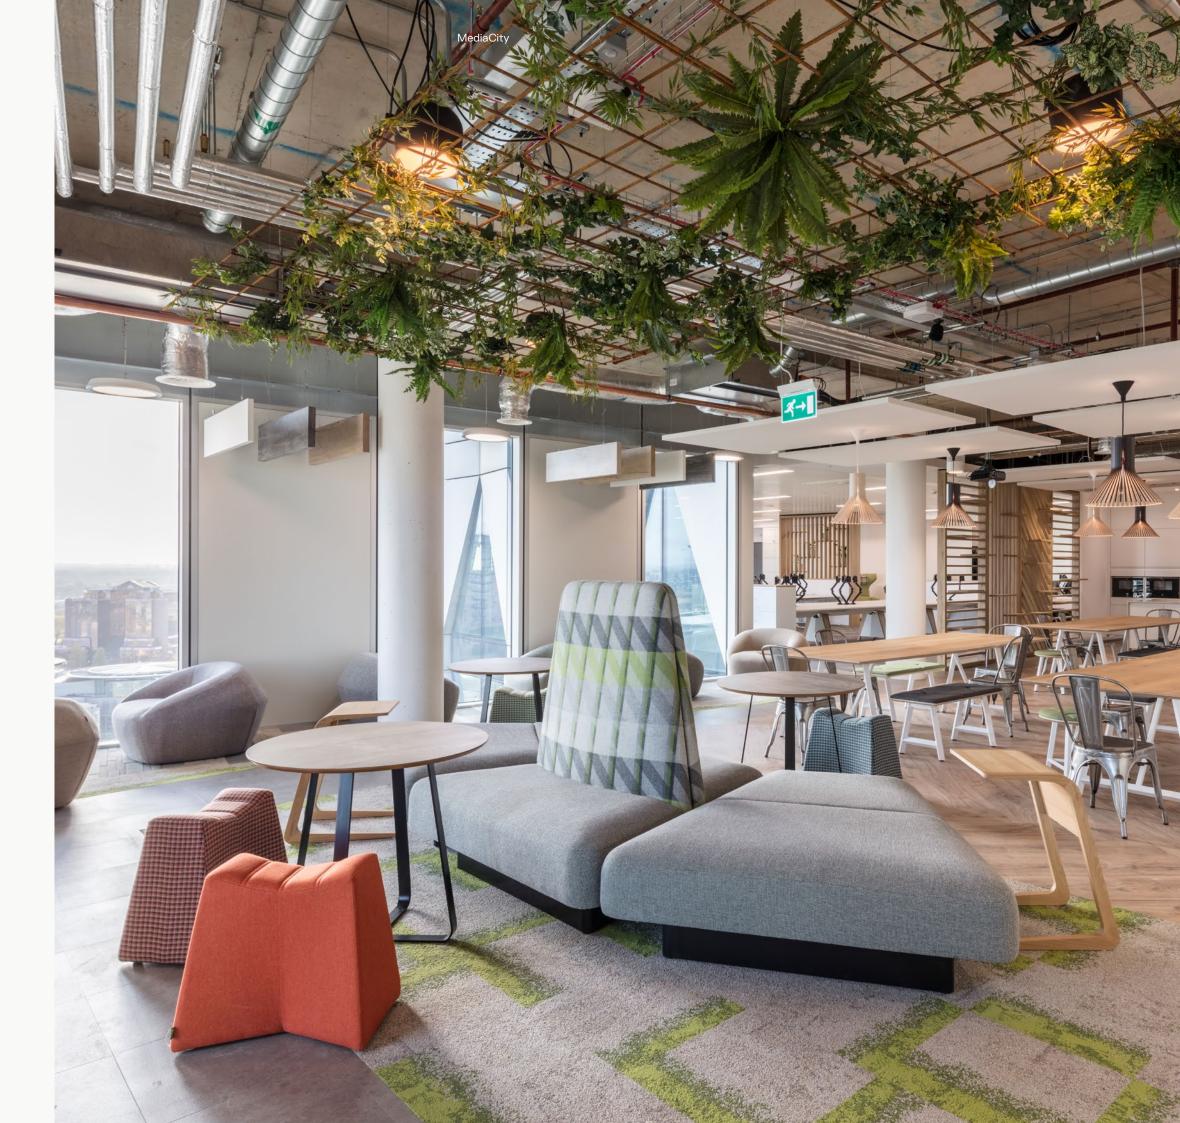

#### Future focused workspace

Give your team everything they need to thrive. Grade A office space, with the best set-up and connectivity outside London. Working spaces that flex to meet their needs, from informal highspec meeting rooms to quiet workspaces and places to relax.

Easy commutes, access to talent and a commitment to sustainability they won't find anywhere else. Add a waterside location with 360° views across Manchester and Salford – and the best independent food and drink in the same building – and it adds up to workspace that makes coming to work a pleasure.

#### Flexible workspace

Orange is designed with established businesses in mind, with large floor plates that can flex to meet the needs of your teams and your business.