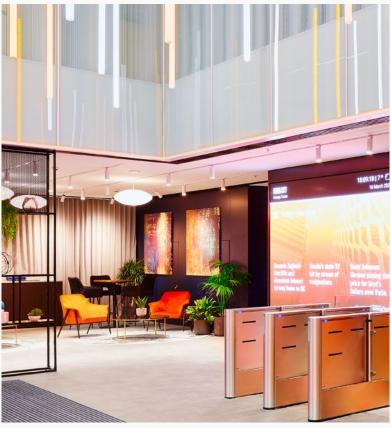

#### About Orange

A space designed to support people and planet

#### Entrance

double height glazed foyer, 2 glazed revolving doors with a disabled access pass door, white Corian reception desk, newly refurbished coffee/business lounge and boardoom