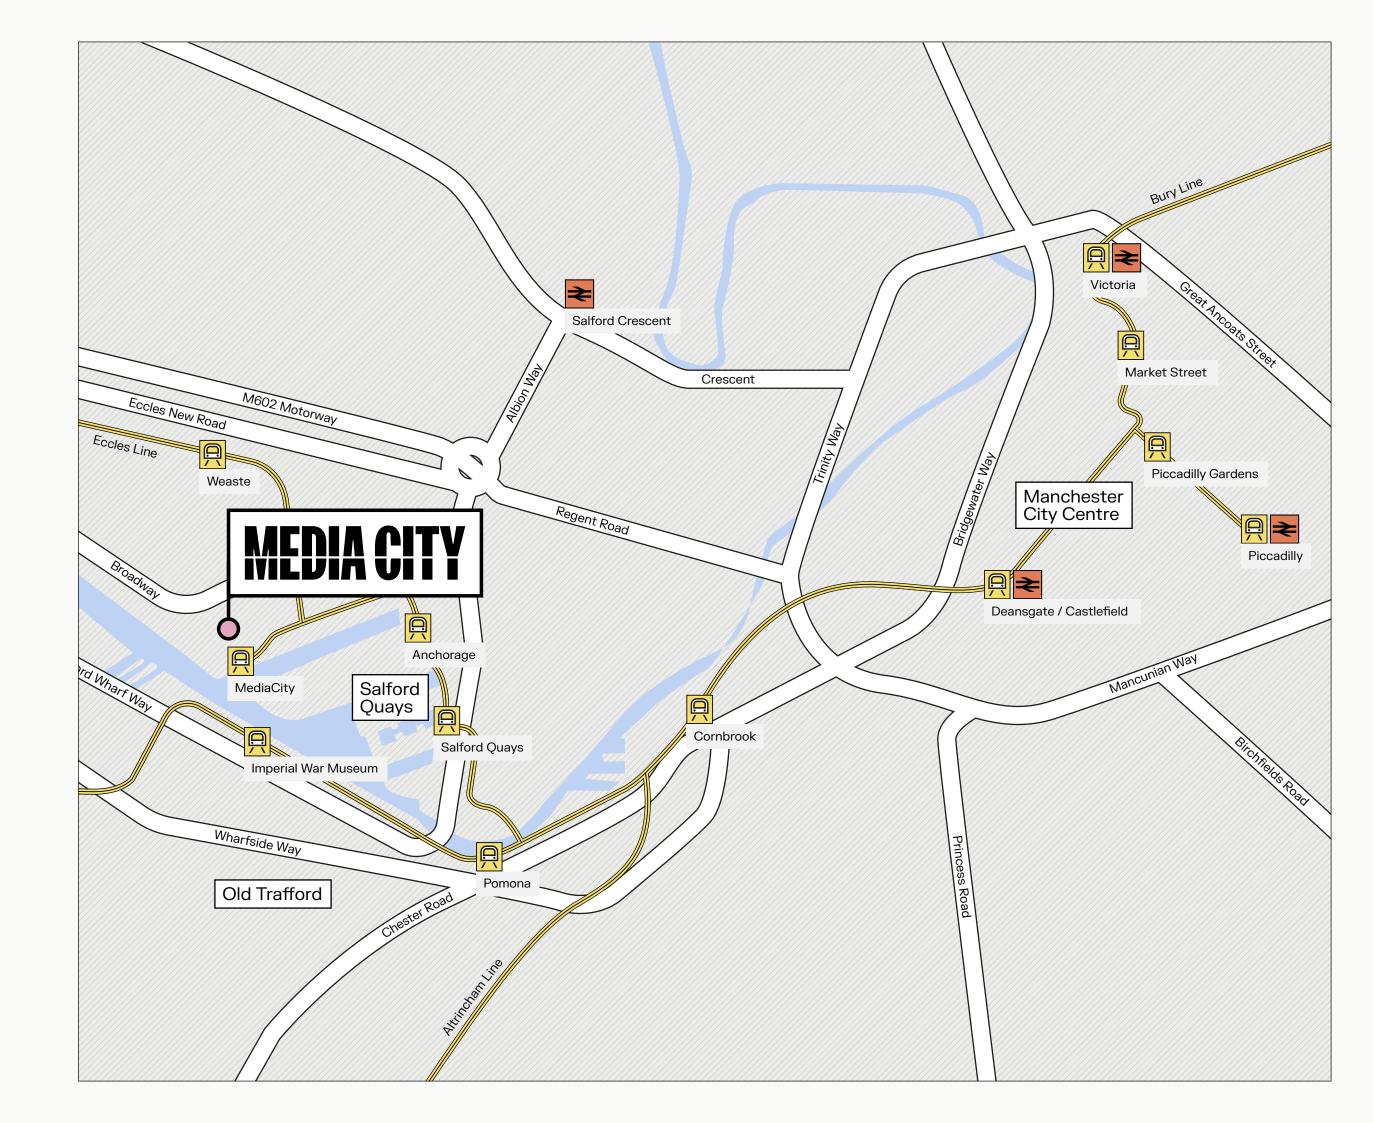

#### **A connected** city

Greater Manchester is one of the biggest city regions in the UK, and we're right at its heart. Take space here and find yourself ten minutes from Manchester city centre, and just two minutes from the motorway network. And with two dedicated Metrolink stations – the biggest light rail system in the UK – your teams will love their easy commutes.

### Proximity Map

MediaCityUK is a two-minute drive from Junctions 2 and 3 on the M602, which links to the wider motorway network.