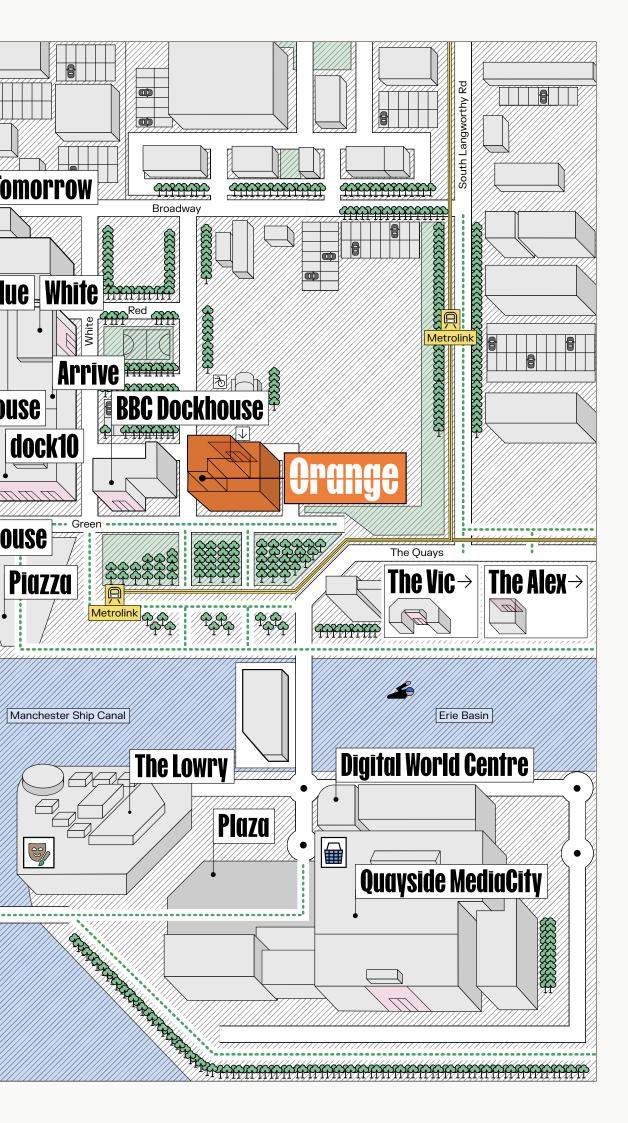

### Proximity Map

| Our<br>workspaces       |                | Image: Manchester Ship Canal                                                                                                                                                                                                                                                                                                                                                                                                                                                                                                                                                                                                                                                                                                                                                                                                                                                                                                                                                                                                                                                                                                                                                                                                                                                                                                                                                                                                                                                                                                                                                                                                                                                                                                                                                                                                                                                                                                                                                                                                                                                                                                   |
|-------------------------|----------------|--------------------------------------------------------------------------------------------------------------------------------------------------------------------------------------------------------------------------------------------------------------------------------------------------------------------------------------------------------------------------------------------------------------------------------------------------------------------------------------------------------------------------------------------------------------------------------------------------------------------------------------------------------------------------------------------------------------------------------------------------------------------------------------------------------------------------------------------------------------------------------------------------------------------------------------------------------------------------------------------------------------------------------------------------------------------------------------------------------------------------------------------------------------------------------------------------------------------------------------------------------------------------------------------------------------------------------------------------------------------------------------------------------------------------------------------------------------------------------------------------------------------------------------------------------------------------------------------------------------------------------------------------------------------------------------------------------------------------------------------------------------------------------------------------------------------------------------------------------------------------------------------------------------------------------------------------------------------------------------------------------------------------------------------------------------------------------------------------------------------------------|
| Arrive                  | Tomorrow       | Puture of the second se |
| Blue                    | The Alex       | BBC Quay House<br>IWM North                                                                                                                                                                                                                                                                                                                                                                                                                                                                                                                                                                                                                                                                                                                                                                                                                                                                                                                                                                                                                                                                                                                                                                                                                                                                                                                                                                                                                                                                                                                                                                                                                                                                                                                                                                                                                                                                                                                                                                                                                                                                                                    |
| Digital World<br>Centre | <b>The Vic</b> | Manchester S                                                                                                                                                                                                                                                                                                                                                                                                                                                                                                                                                                                                                                                                                                                                                                                                                                                                                                                                                                                                                                                                                                                                                                                                                                                                                                                                                                                                                                                                                                                                                                                                                                                                                                                                                                                                                                                                                                                                                                                                                                                                                                                   |
| Orange                  | The Nest       | Quay West                                                                                                                                                                                                                                                                                                                                                                                                                                                                                                                                                                                                                                                                                                                                                                                                                                                                                                                                                                                                                                                                                                                                                                                                                                                                                                                                                                                                                                                                                                                                                                                                                                                                                                                                                                                                                                                                                                                                                                                                                                                                                                                      |
| Quay West               | White          |                                                                                                                                                                                                                                                                                                                                                                                                                                                                                                                                                                                                                                                                                                                                                                                                                                                                                                                                                                                                                                                                                                                                                                                                                                                                                                                                                                                                                                                                                                                                                                                                                                                                                                                                                                                                                                                                                                                                                                                                                                                                                                                                |