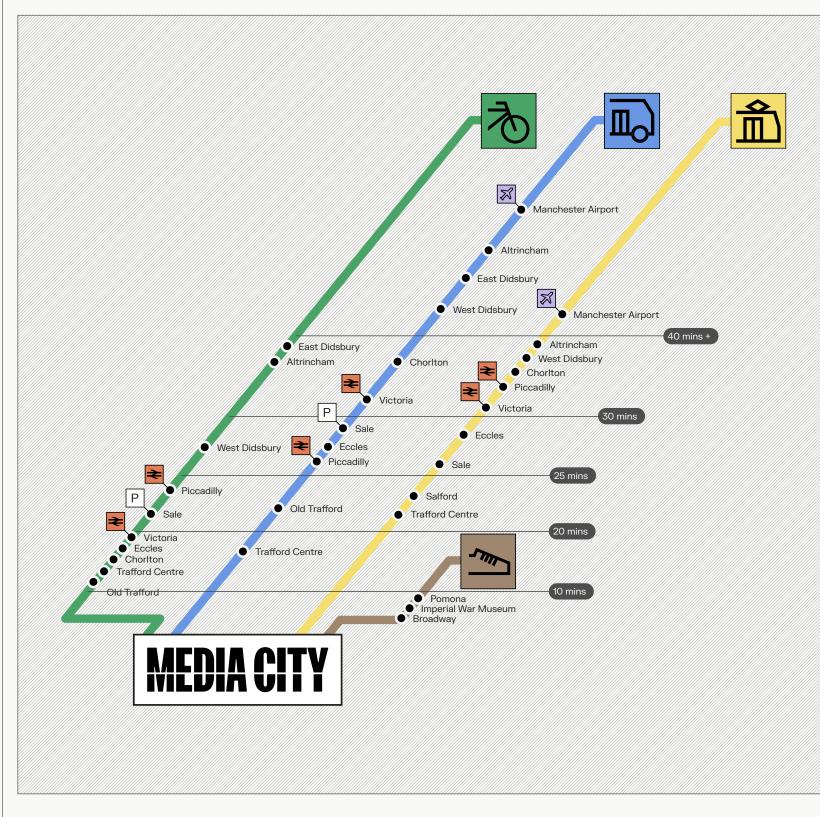

#### Tram

| Trafford Centre       | 10 mins |
|-----------------------|---------|
| Cornbrook             | 15 mins |
| Salford               | 17 mins |
| Eccles                | 19 mins |
| St Peter's Square     | 21 mins |
| Manchester Piccadilly | 27 mins |
| Sale                  | 27 mins |
| Chorlton              | 27 mins |
| East Didsbury         | 28 mins |
| Victoria              | 32 mins |
| Altrincham            | 37 mins |
| Manchester Airport    | 53 mins |
|                       |         |

#### Bus

| Cornbrook             | 15 mins |
|-----------------------|---------|
| Salford               | 23 mins |
| Trafford Centre       | 27 mins |
| St Peter's Square     | 33 mins |
| Manchester Piccadilly | 40 mins |
| Eccles                | 42 mins |
| Victoria              | 43 mins |
| Chorlton              | 48 mins |
| Sale                  | 50 mins |
| East Didsbury         | 1 hr +  |
| Altrincham            | 1 hr +  |
| Manchester Airport    | 1 hr +  |
|                       |         |