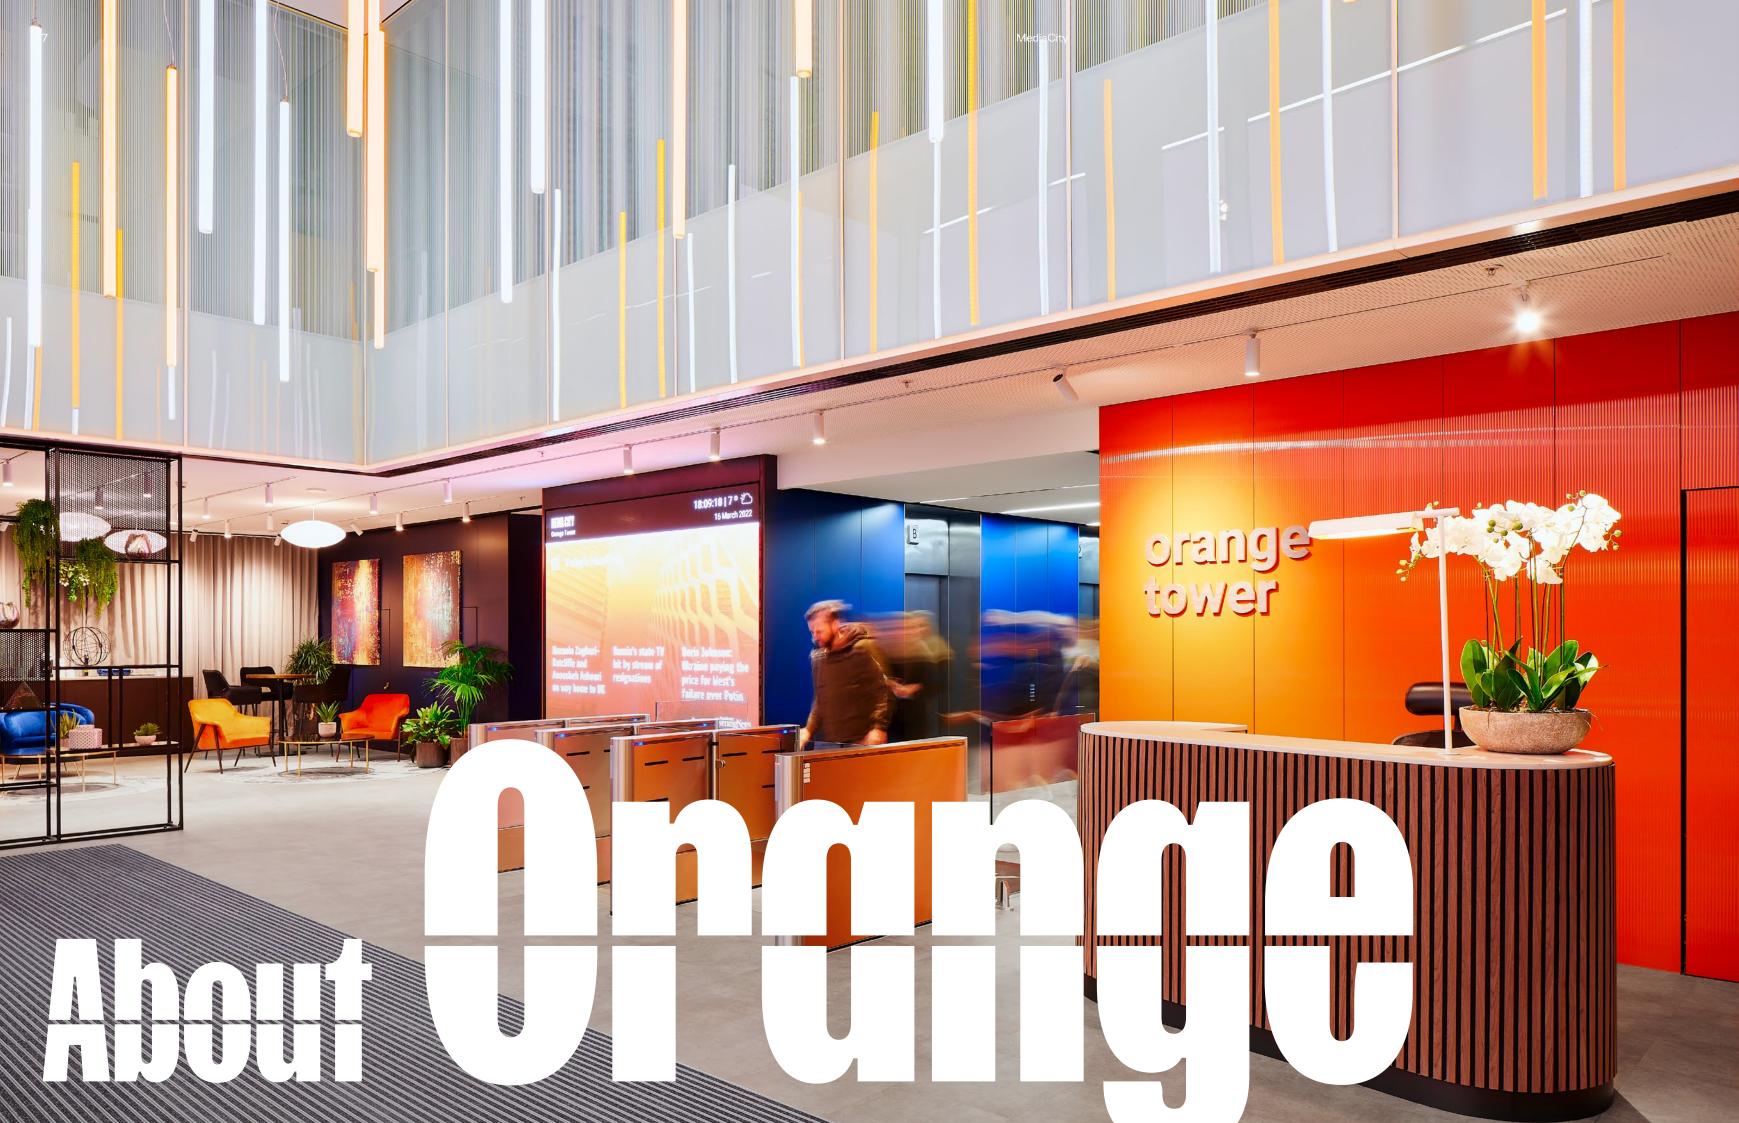

#### About Orange

A space designed to support people and planet

#### Entrance

double height glazed foyer, 2 glazed revolving doors with a disabled access pass door, white Corian reception desk, newly refurbished coffee/business lounge and boardoom