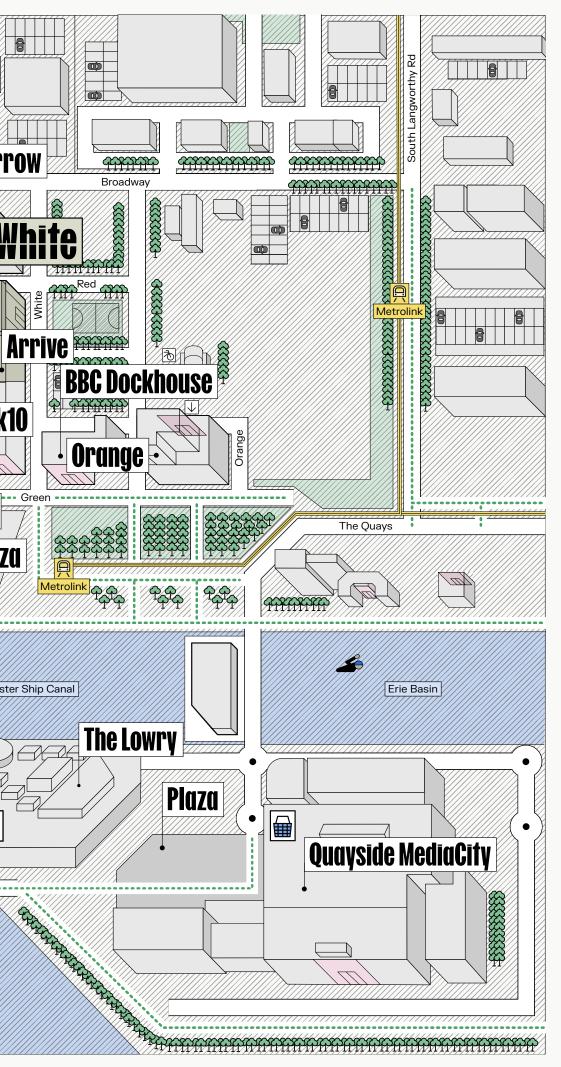

#### In the next decade, MediaCity will

#### **Double in size**



#### Future focused workspace

Give your team everything they need to thrive. Grade A office space, with the best set-up and connectivity outside London. Working spaces that flex to meet their needs, from informal highspec meeting rooms to quiet workspaces and places to relax.





Easy commutes, access to talent and a commitment to sustainability they won't find anywhere else. Add an unrivalled waterside location and it adds up to workspace that makes coming to work a pleasure.



"It's more than a place to work. The contacts we've made and the collaboration has been amazing. Being able to bump into someone and spark something is special. I've no doubt we've grown because of MediaCity."

Stuart Morgan, Audio Always







#### Flexible workspace

White is designed with established businesses in mind, with large floor plates that can flex to meet the needs of your teams and your business.



### Meet your neighbours

#### itv



Choose White as your new home, and you'll be on the doorstep to some of the UK's most iconic brands. Next door to dock10, the UK's leading television facility, you'll have access to their future-ready network, specialist facilities and services.

MediaCity is home to over 250 technology and media businesses, including the BBC, ITV and the University of Salford, so you'll never be far from expert support and services.

Huw Williams, Chief Operating Officer, University of Salford





"The University of Salford's MediaCity campus is situated in the heart of the media industry. Our te