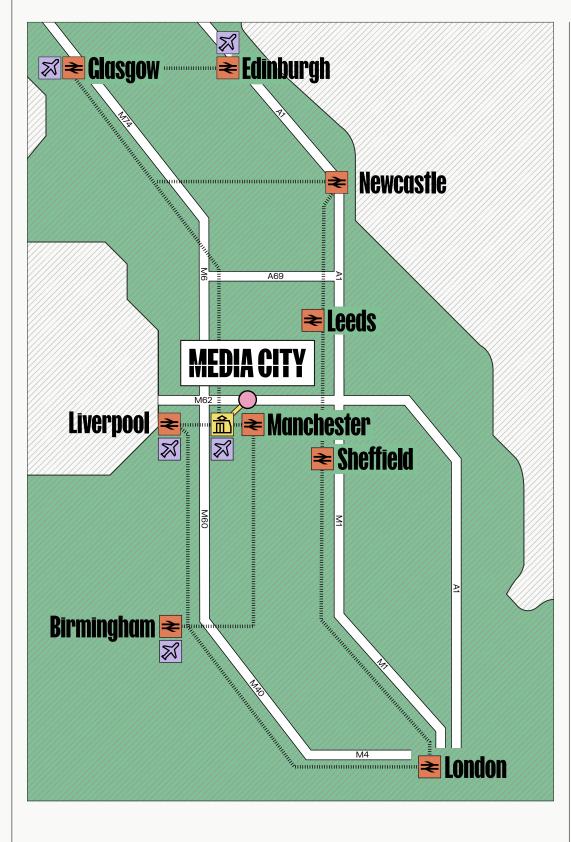

#### Regional travel times

| Manchester-MediaCity |                                                                                                                                                                                                                                                                                                                                                                                                                                                                                                                                                                                                                                                                                                                                                                                                                                                                                                                                                                                                                                                                                                                                                                                                                                                                                                                                                                                                                                                                                                                                                                                                                                                                                                                                                                                                                                                                                                                                                                                                                                                                                                                                |                    |  |
|----------------------|--------------------------------------------------------------------------------------------------------------------------------------------------------------------------------------------------------------------------------------------------------------------------------------------------------------------------------------------------------------------------------------------------------------------------------------------------------------------------------------------------------------------------------------------------------------------------------------------------------------------------------------------------------------------------------------------------------------------------------------------------------------------------------------------------------------------------------------------------------------------------------------------------------------------------------------------------------------------------------------------------------------------------------------------------------------------------------------------------------------------------------------------------------------------------------------------------------------------------------------------------------------------------------------------------------------------------------------------------------------------------------------------------------------------------------------------------------------------------------------------------------------------------------------------------------------------------------------------------------------------------------------------------------------------------------------------------------------------------------------------------------------------------------------------------------------------------------------------------------------------------------------------------------------------------------------------------------------------------------------------------------------------------------------------------------------------------------------------------------------------------------|--------------------|--|
| 30 mins              | 30 mins                                                                                                                                                                                                                                                                                                                                                                                                                                                                                                                                                                                                                                                                                                                                                                                                                                                                                                                                                                                                                                                                                                                                                                                                                                                                                                                                                                                                                                                                                                                                                                                                                                                                                                                                                                                                                                                                                                                                                                                                                                                                                                                        |                    |  |
| Birminghar           | n–MediaCit                                                                                                                                                                                                                                                                                                                                                                                                                                                                                                                                                                                                                                                                                                                                                                                                                                                                                                                                                                                                                                                                                                                                                                                                                                                                                                                                                                                                                                                                                                                                                                                                                                                                                                                                                                                                                                                                                                                                                                                                                                                                                                                     | У                  |  |
| 2 hr 6 mins          | 1 hr 46 mins                                                                                                                                                                                                                                                                                                                                                                                                                                                                                                                                                                                                                                                                                                                                                                                                                                                                                                                                                                                                                                                                                                                                                                                                                                                                                                                                                                                                                                                                                                                                                                                                                                                                                                                                                                                                                                                                                                                                                                                                                                                                                                                   |                    |  |
| Edinburgh–MediaCity  |                                                                                                                                                                                                                                                                                                                                                                                                                                                                                                                                                                                                                                                                                                                                                                                                                                                                                                                                                                                                                                                                                                                                                                                                                                                                                                                                                                                                                                                                                                                                                                                                                                                                                                                                                                                                                                                                                                                                                                                                                                                                                                                                |                    |  |
| 4 hr 7 mins          | The second secon | <b>%</b><br>3 hr + |  |
| Glasgow-N            | /lediaCity                                                                                                                                                                                                                                                                                                                                                                                                                                                                                                                                                                                                                                                                                                                                                                                                                                                                                                                                                                                                                                                                                                                                                                                                                                                                                                                                                                                                                                                                                                                                                                                                                                                                                                                                                                                                                                                                                                                                                                                                                                                                                                                     |                    |  |
| hr 46 mins           | 2 hr 6 mins                                                                                                                                                                                                                                                                                                                                                                                                                                                                                                                                                                                                                                                                                                                                                                                                                                                                                                                                                                                                                                                                                                                                                                                                                                                                                                                                                                                                                                                                                                                                                                                                                                                                                                                                                                                                                                                                                                                                                                                                                                                                                                                    | <b>%</b><br>3 hr + |  |
| Leeds-Me             | diaCity                                                                                                                                                                                                                                                                                                                                                                                                                                                                                                                                                                                                                                                                                                                                                                                                                                                                                                                                                                                                                                                                                                                                                                                                                                                                                                                                                                                                                                                                                                                                                                                                                                                                                                                                                                                                                                                                                                                                                                                                                                                                                                                        |                    |  |
| 1 hr 6 mins          | 1 hr 36 mins                                                                                                                                                                                                                                                                                                                                                                                                                                                                                                                                                                                                                                                                                                                                                                                                                                                                                                                                                                                                                                                                                                                                                                                                                                                                                                                                                                                                                                                                                                                                                                                                                                                                                                                                                                                                                                                                                                                                                                                                                                                                                                                   |                    |  |
| Liverpool-MediaCity  |                                                                                                                                                                                                                                                                                                                                                                                                                                                                                                                                                                                                                                                                                                                                                                                                                                                                                                                                                                                                                                                                                                                                                                                                                                                                                                                                                                                                                                                                                                                                                                                                                                                                                                                                                                                                                                                                                                                                                                                                                                                                                                                                |                    |  |
| hr 12 mins           | ₹<br>54 mins                                                                                                                                                                                                                                                                                                                                                                                                                                                                                                                                                                                                                                                                                                                                                                                                                                                                                                                                                                                                                                                                                                                                                                                                                                                                                                                                                                                                                                                                                                                                                                                                                                                                                                                                                                                                                                                                                                                                                                                                                                                                                                                   |                    |  |
| Newcastle-           | -MediaCity                                                                                                                                                                                                                                                                                                                                                                                                                                                                                                                                                                                                                                                                                                                                                                                                                                                                                                                                                                                                                                                                                                                                                                                                                                                                                                                                                                                                                                                                                                                                                                                                                                                                                                                                                                                                                                                                                                                                                                                                                                                                                                                     |                    |  |
| 2 hr 39 mins         | 2 hr 52 mins                                                                                                                                                                                                                                                                                                                                                                                                                                                                                                                                                                                                                                                                                                                                                                                                                                                                                                                                                                                                                                                                                                                                                                                                                                                                                                                                                                                                                                                                                                                                                                                                                                                                                                                                                                                                                                                                                                                                                                                                                                                                                                                   |                    |  |
| London–MediaCity     |                                                                                                                                                                                                                                                                                                                                                                                                                                                                                                                                                                                                                                                                                                                                                                                                                                                                                                                                                                                                                                                                                                                                                                                                                                                                                                                                                                                                                                                                                                                                                                                                                                                                                                                                                                                                                                                                                                                                                                                                                                                                                                                                |                    |  |
| 2 hr 39 mins         | 2 hr 52 mins                                                                                                                                                                                                                                                                                                                                                                                                                                                                                                                                                                                                                                                                                                                                                                                                                                                                                                                                                                                                                                                                                                                                                                                                                                                                                                                                                                                                                                                                                                                                                                                                                                                                                                                                                                                                                                                                                                                                                                                                                                                                                                                   |                    |  |
| Sheffield-MediaCity  |                                                                                                                                                                                                                                                                                                                                                                                                                                                                                                                                                                                                                                                                                                                                                                                                                                                                                                                                                                                                                                                                                                                                                                                                                                                                                                                                                                                                                                                                                                                                                                                                                                                                                                                                                                                                                                                                                                                                                                                                                                                                                                                                |                    |  |
| 1 hr 35 mins         | ►<br>53 mins                                                                                                                                                                                                                                                                                                                                                                                                                                                                                                                                                                                                                                                                                                                                                                                                                                                                                                                                                                                                                                                                                                                                                                                                                                                                                                                                                                                                                                                                                                                                                                                                                                                                                                                                                                                                                                                                                                                                                                                                                                                                                                                   |                    |  |