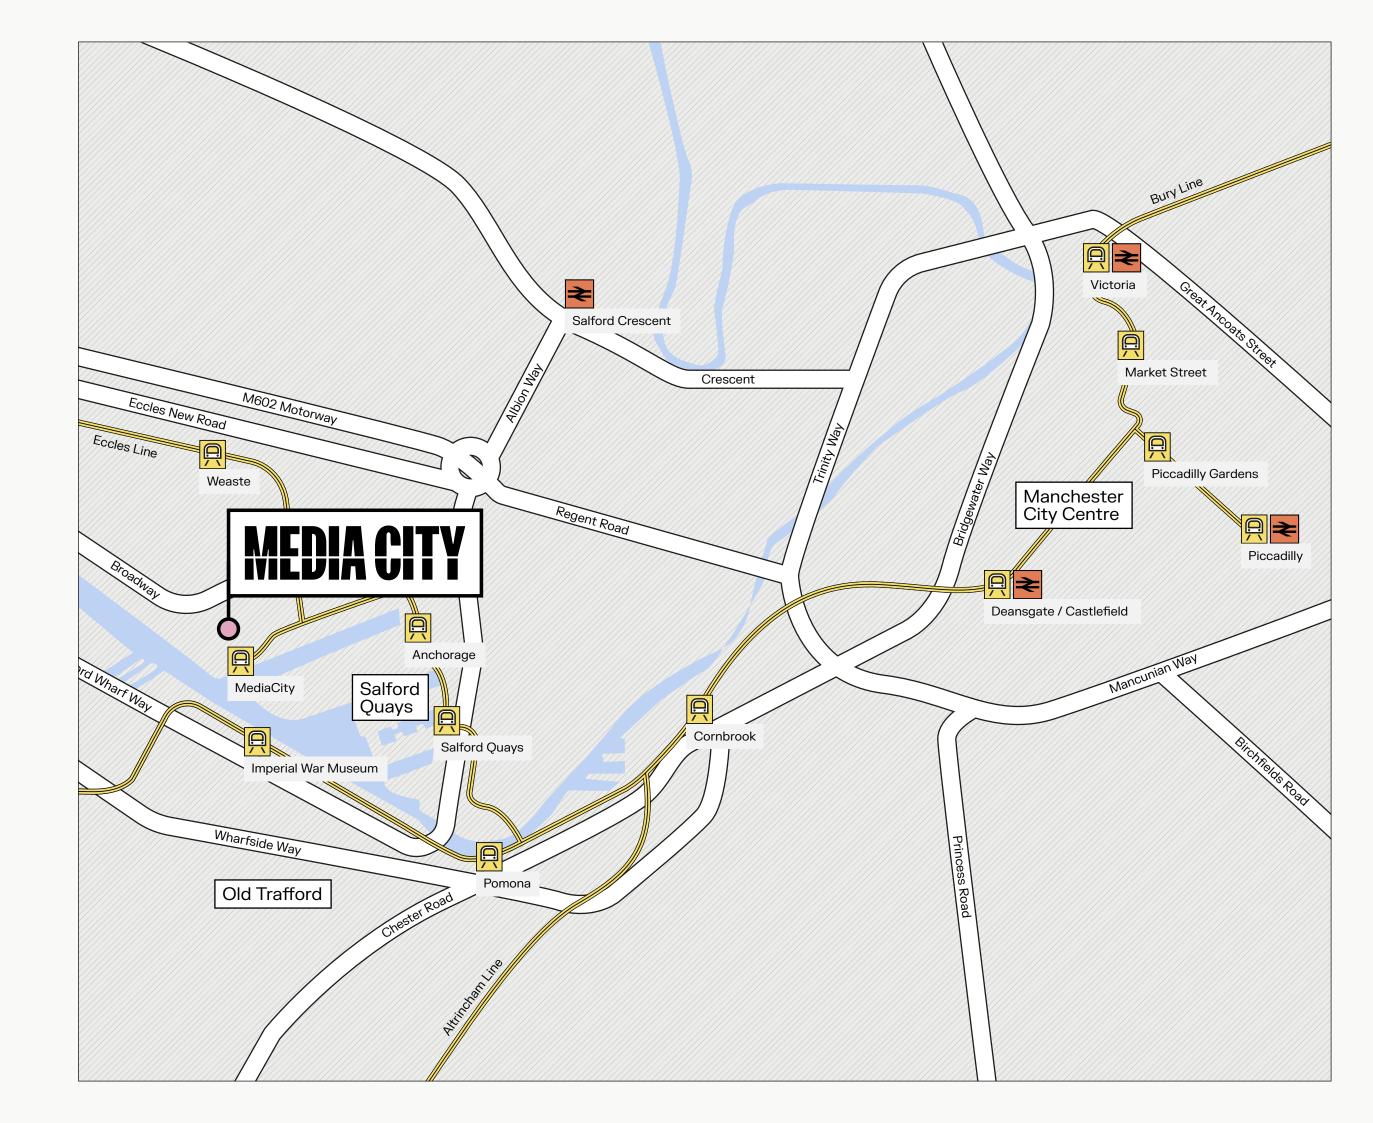

## Proximity Map

MediaCityUK is a two-minute drive from Junctions 2 and 3 on the M602, which links to the wider motorway network.

### Local connectivity