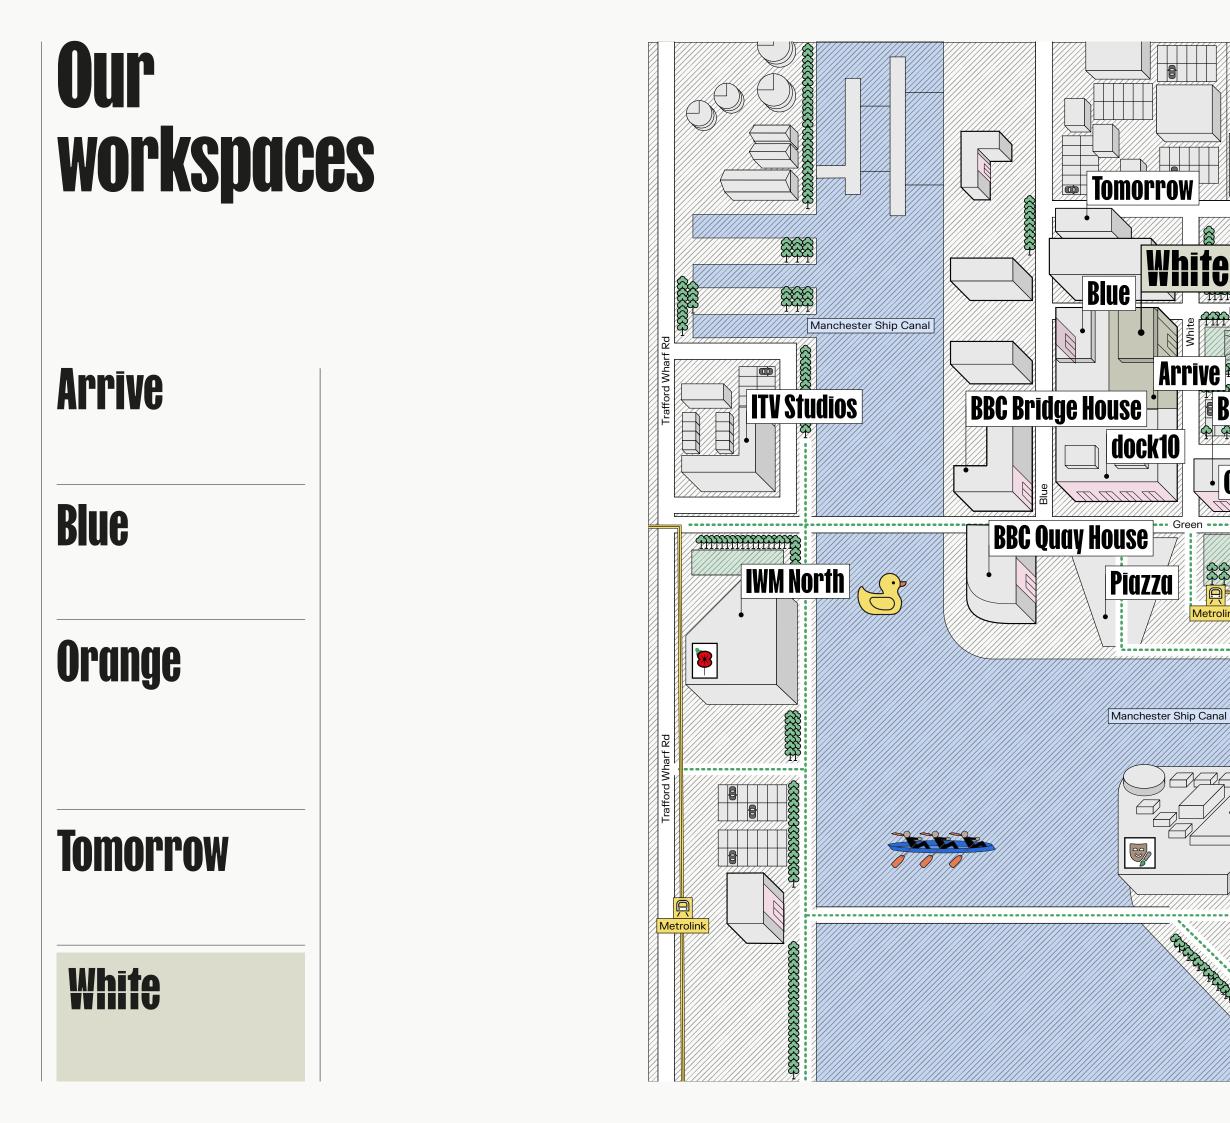

#### In the next decade, MediaCity will

#### **Double in size**



#### Future focused workspace

Give your team everything they need to thrive. Grade A office space, with the best set-up and connectivity outside London. Working spaces that flex to meet their needs, from informal highspec meeting rooms to quiet workspaces and places to relax.





Easy commutes, access to talent and a commitment to sustainability they won't find anywhere else. Add an unrivalled waterside location and it adds up to workspace that makes coming to work a pleasure.



"It's more than a place to work. The contacts we've made and the collaboration has been amazing. Being able to bump into someone and spark something is special. I've no doubt we've grown because of MediaCity."

Stuart Morgan, Audio Always







#### Flexible workspace

White is designed with established businesses in mind, with large floor plates that can flex to meet the needs of your teams and your business.



### Meet your neighbours

#### itv



Choose White as your new home, and you'll be on the doorstep to some of the UK's most iconic brands. Next door to dock10, the UK's leading television facility, you'll have access to their future-ready network, specialist facilities and services.

MediaCity is home to over 250 technology and media businesses, including the BBC, ITV and the University of Salford, so you'll never be far from expert support and services.

Huw Williams, Chief Operating Officer, University of Salford





"The University of Salford's MediaCity campus is situated in the heart of the media industry. Our