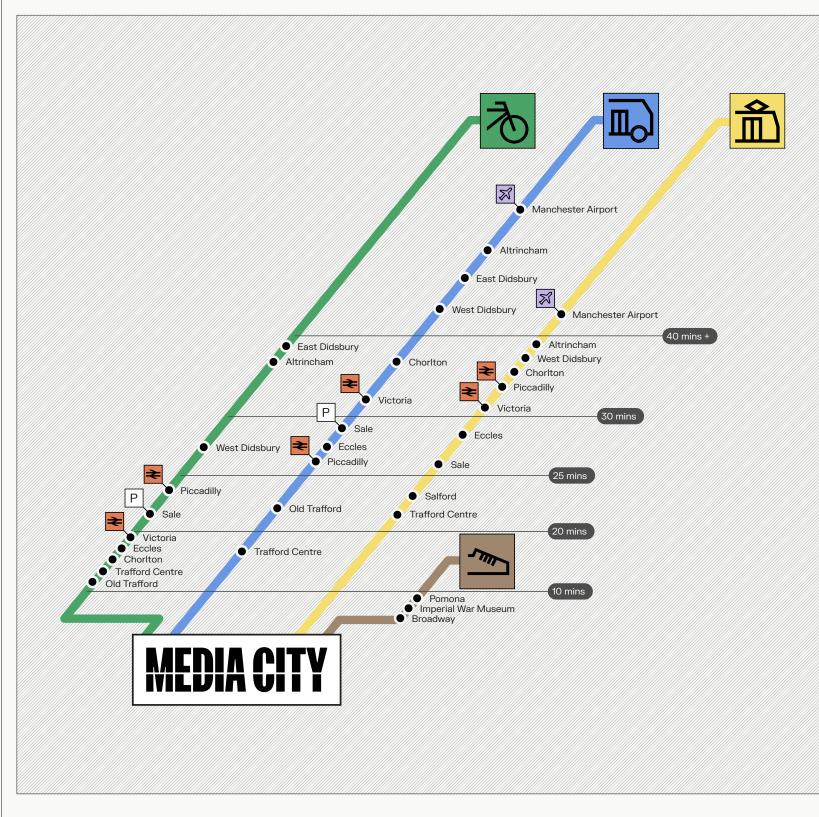

#### Tram

| Trafford Centre       | 10 mins |
|-----------------------|---------|
| Cornbrook             | 15 mins |
| Salford               | 17 mins |
| Eccles                | 19 mins |
| St Peter's Square     | 21 mins |
| Manchester Piccadilly | 27 mins |
| Sale                  | 27 mins |
| Chorlton              | 27 mins |
| East Didsbury         | 28 mins |
| Victoria              | 32 mins |
| Altrincham            | 37 mins |
| Manchester Airport    | 53 mins |
|                       |         |

#### Bus

| Cornbrook             | 15 mins |
|-----------------------|---------|
| Salford               | 23 mins |
| Trafford Centre       | 27 mins |
| St Peter's Square     | 33 mins |
| Manchester Piccadilly | 40 mins |
| Eccles                | 42 mins |
| Victoria              | 43 mins |
| Chorlton              | 48 mins |
| Sale                  | 50 mins |
| East Didsbury         | 1 hr +  |
| Altrincham            | 1 hr +  |
| Manchester Airport    | 1 hr +  |
|                       |         |

MediaCityUK is a two-minute drive from Junctions 2 and 3 on the M602, which links to the wider motorway network.